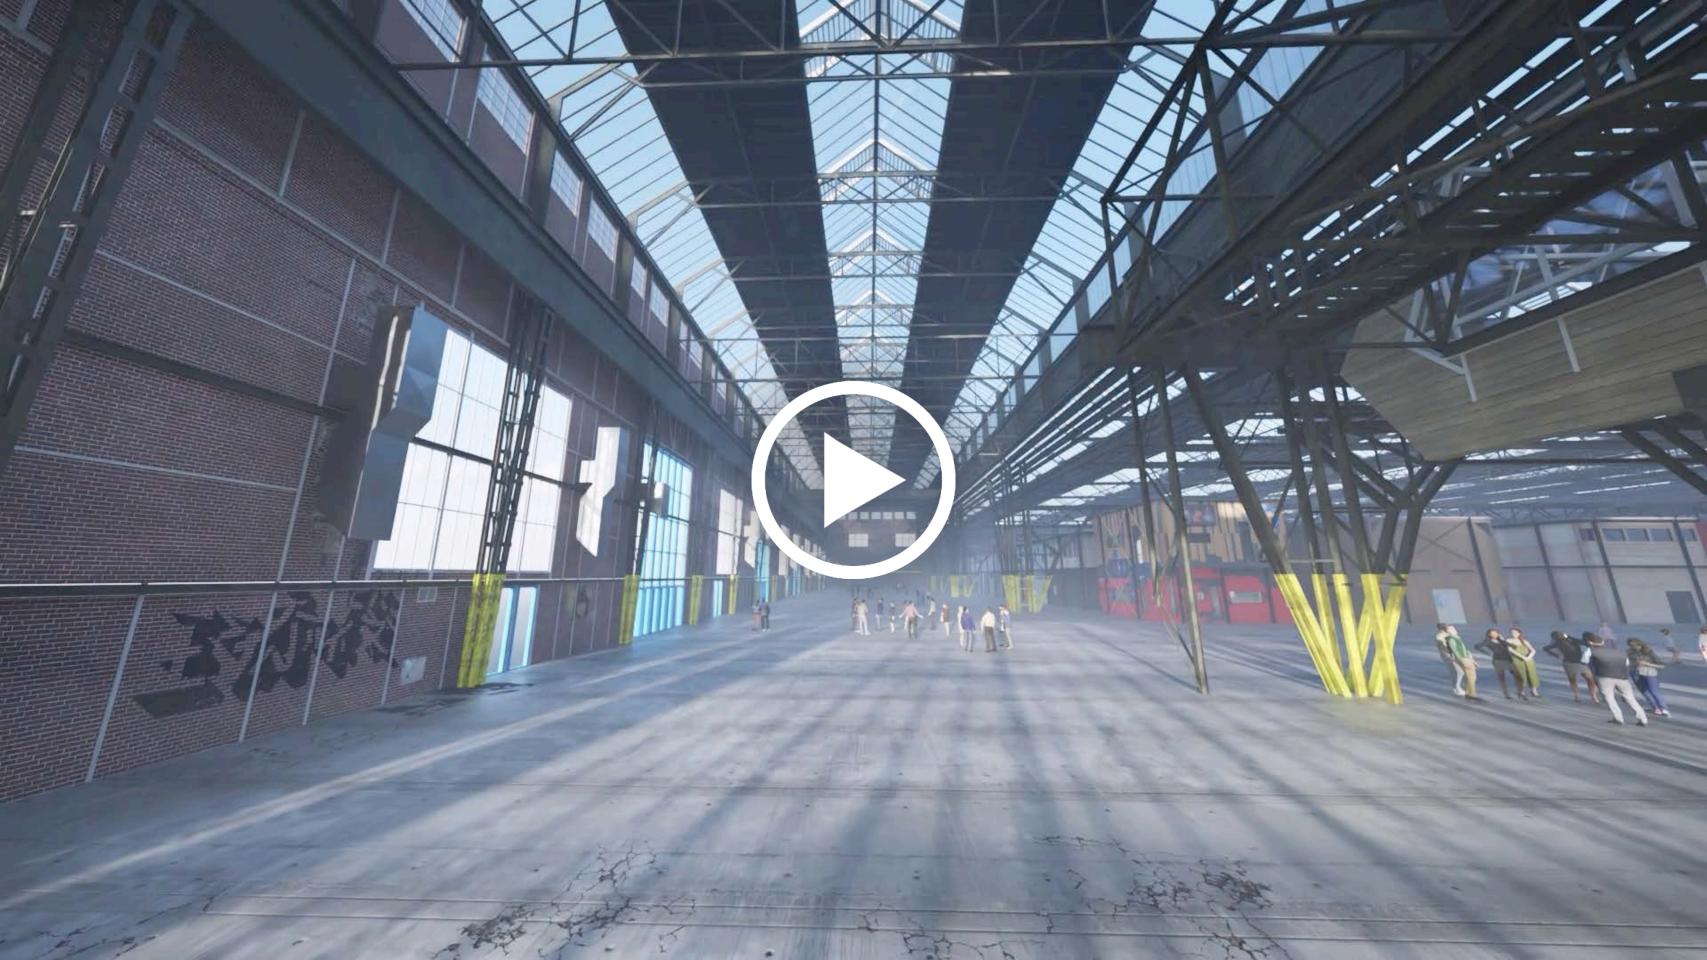

### Main stage

The beating heart of your event.

The Noordstrook—an awe-inspiring venue with dimensions of 130x24x21m and a robust floor load of 3.25 t/m²—is a space designed to transform visions into reality. With its stelcon-plated flooring and industrial steel framework, this venue exudes a raw, authentic charm while offering unparalleled versatility. Its soaring 21m ceiling and expansive 130m length provide a breathtaking canvas for monumental installations, immersive performances, or game-changing experiences.

Imagine your main stage as the epicenter of creativity: dynamic lighting dancing across the towering heights, sound cascading through the space, and audiences captivated in an atmosphere charged with possibility. Whether it's visionary keynotes, futuristic performances, or transformative moments, the Noordstrook ensures your event doesn't just happen—it resonates, inspires, and lingers in memory.