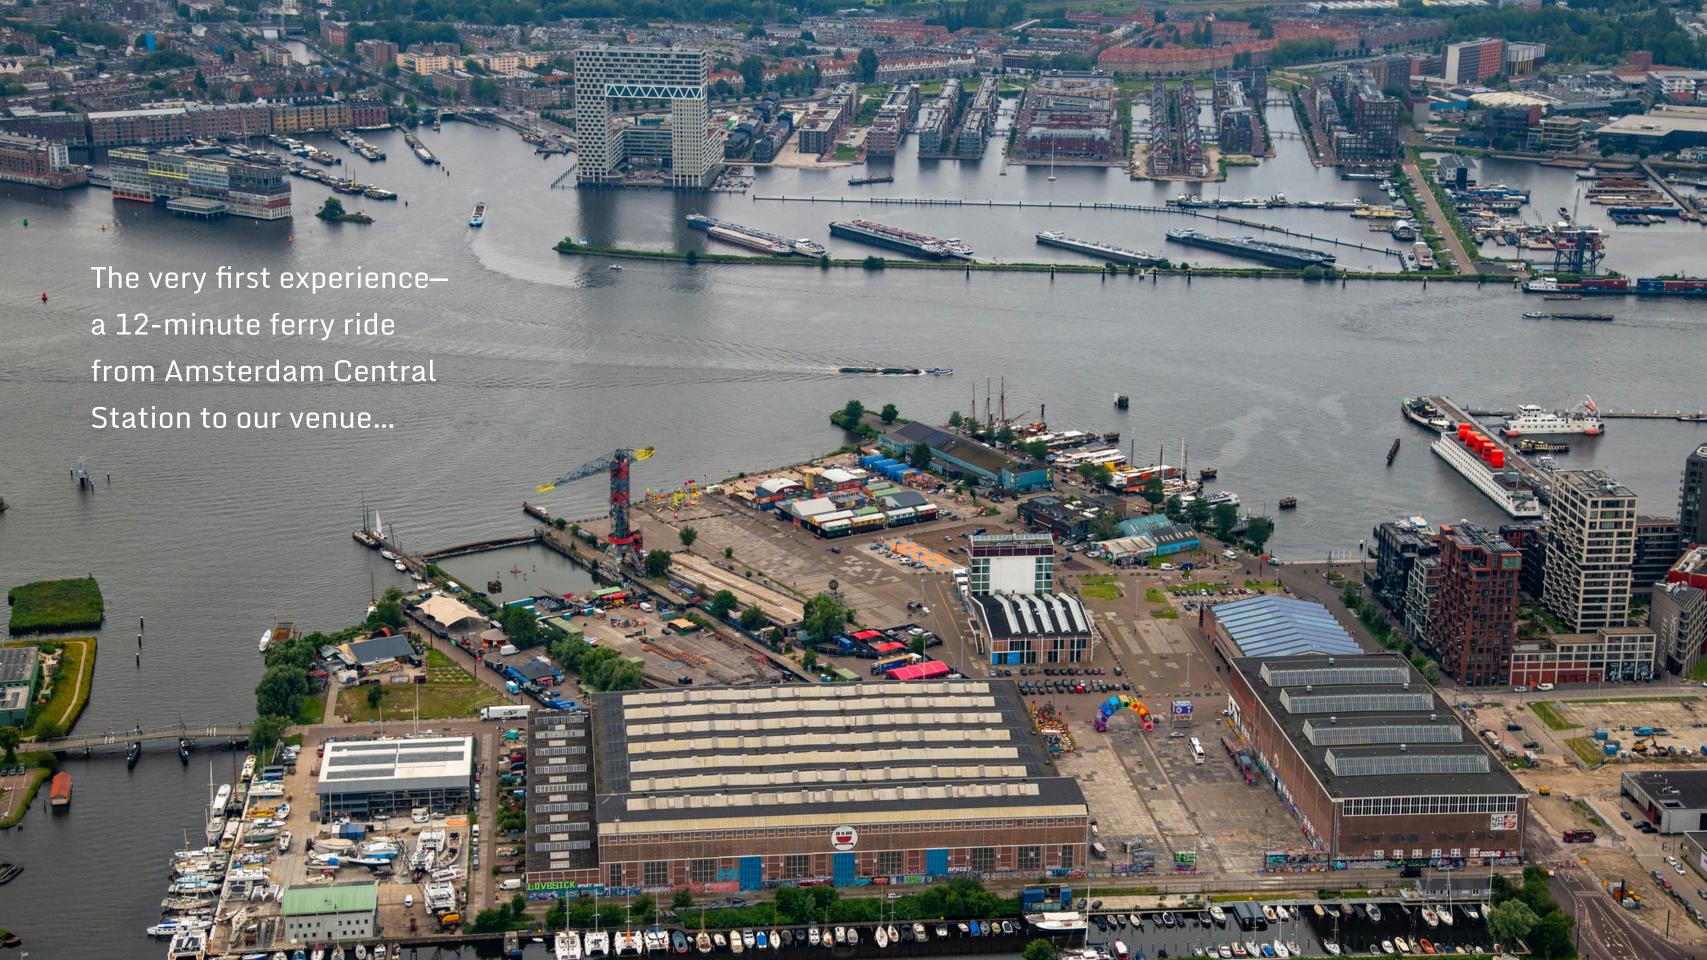

### NDSM DOCKLANDS (OUTSIDE)

8400 M2 120 x 700 (lxb)

#### NOORDSTROOK 3120 M2

NDSM LOODS

Central Plaza

Restaurant IJver

NDSM Theater



zone van vijf meter om gebouw heen vrij houden!

↑ 🎖

小 🏻

↑ ಔ

↑ ಔ

小 题

↑ 🎘

VOORZIENINGEN NDSM LOODS Afgesloten electrakast - individueel bemeterd - 1 x 63 ampère - 2 x 32 ampère - 2 x 220 aansluiting Afgesloten electrakast - individueel bemeterd 2x 125 ampère 2 x 220 aansluiting E-05/06 Afgesloten electrakas individueel bemeterd - 1 x 63 ampère 1x 32 ampère - 4 x 220 aansluiting Afgesloten electrakast individueel bemeterd - 2 x 32 ampère Afgesloten electrakast - individueel bemeterd - 2 x 32 ampère - 2 x 220 aansluting

#### - 3 x 32 ampère - 4 x 220 aansluiting W 1 / W 2 / W 3 Wateraansluitingen

Afgesloten electrakast - individueel