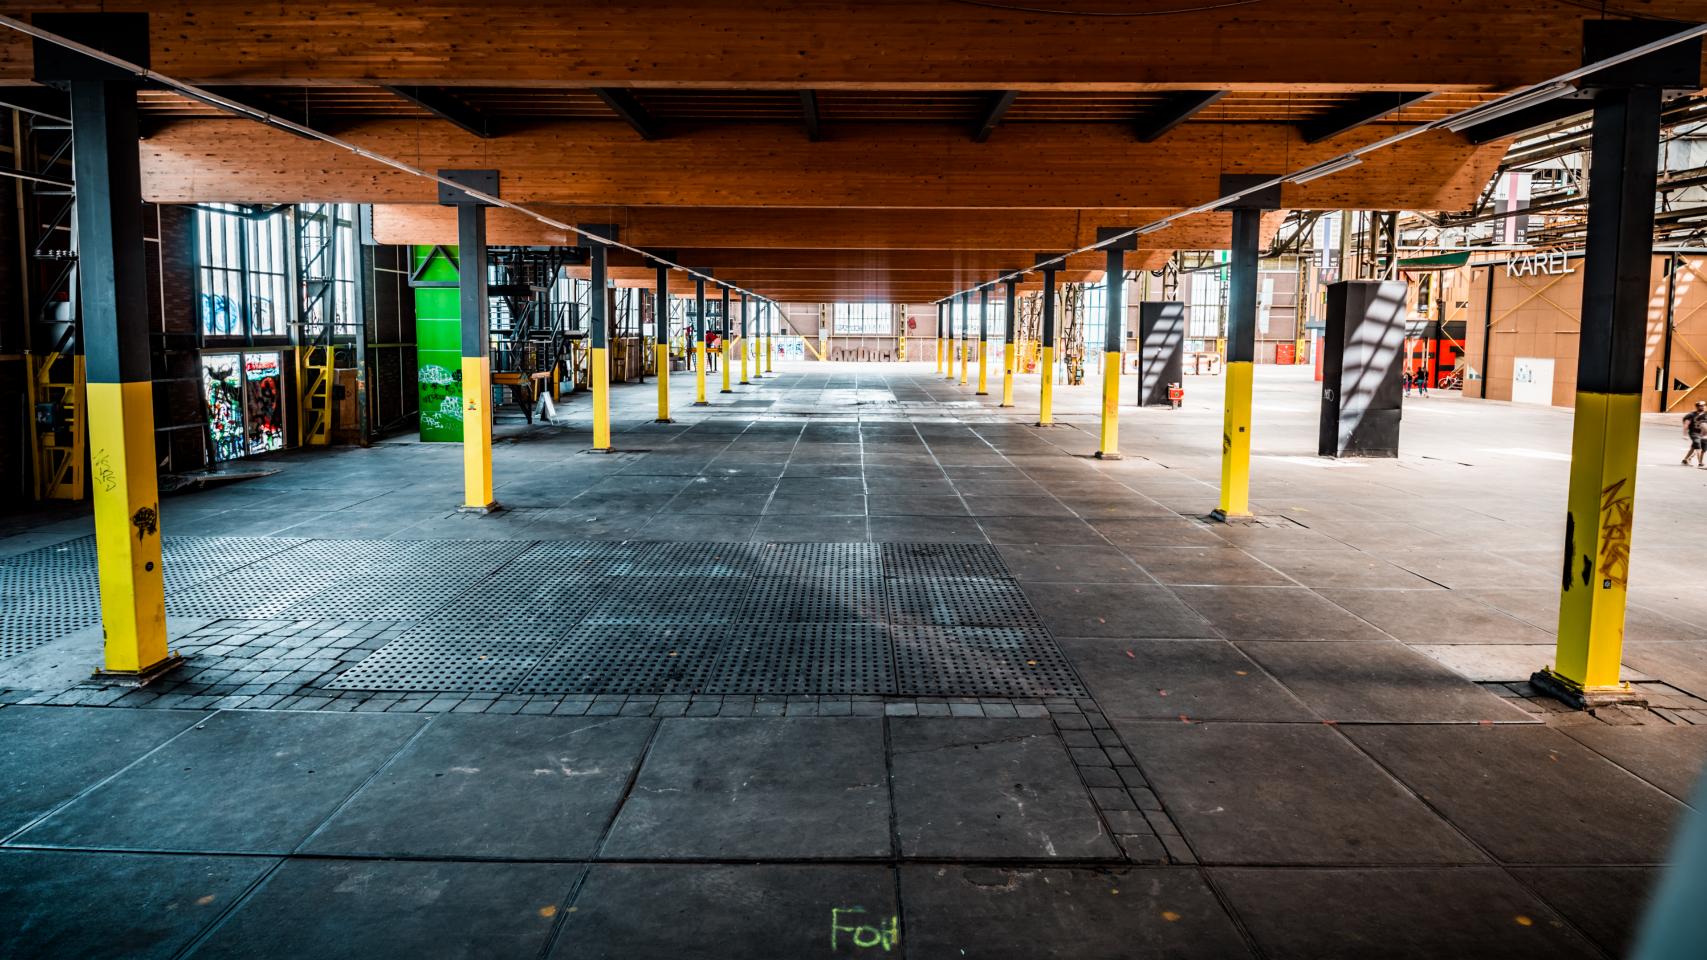

### Main stage

The beating heart of your event.

The Noordstrook—an awe-inspiring venue with dimensions of 130x24x21m and a robust floor load of 3.25 t/m²—is a space designed to transform visions into reality. With its stelcon-plated flooring and industrial steel framework, this venue exudes a raw, authentic charm while offering unparalleled versatility. Its soaring 21m ceiling and expansive 130m length provide a breathtaking canvas for monumental installations, immersive performances, or game-changing experiences.

Imagine your main stage as the epicenter of creativity: dynamic lighting dancing across the towering heights, sound cascading through the space, and audiences captivated in an atmosphere charged with possibility. Whether it's visionary keynotes, futuristic performances, or transformative moments, the Noordstrook ensures your event doesn't just happen—it resonates, inspires, and lingers in memory.