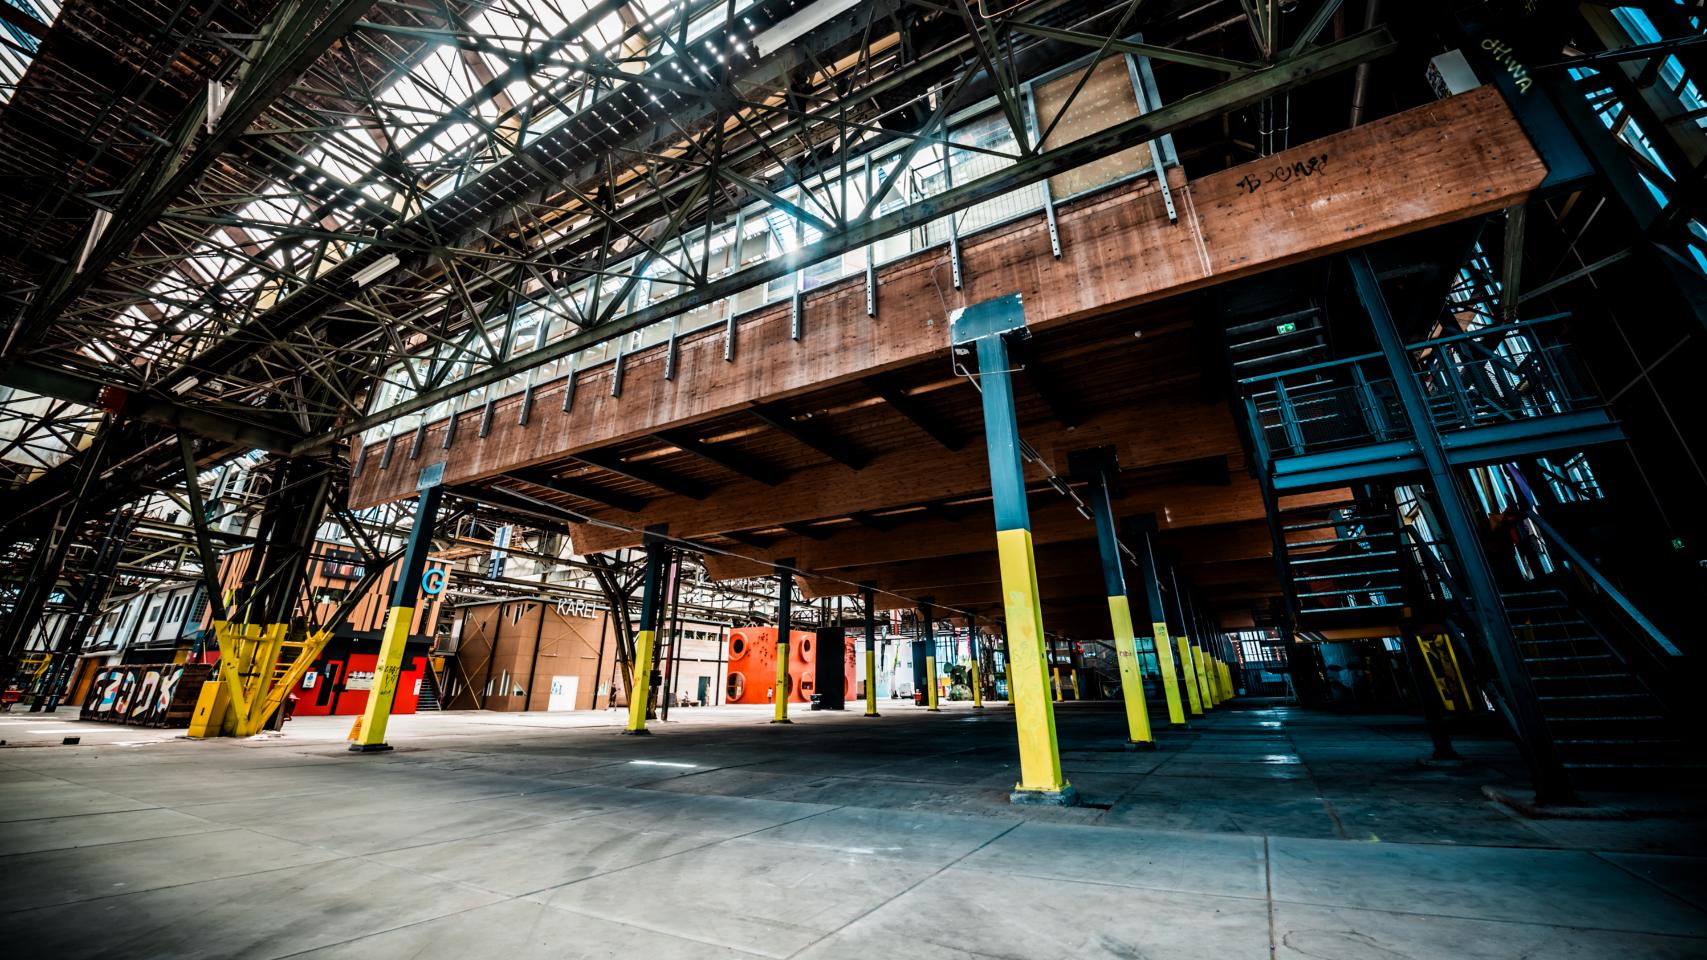

### Main stage

The beating heart of your event.

The Noordstrook—an awe-inspiring venue with dimensions of 130x24x21m and a robust floor load of 3.25 t/m²—is a space designed to transform visions into reality. With its stelcon-plated flooring and industrial steel framework, this venue exudes a raw, authentic charm while offering unparalleled versatility. Its soaring 21m ceiling and expansive 130m length provide a breathtaking canvas for monumental installations, immersive performances, or game-changing experiences.

Imagine your main stage as the epicenter of creativity: dynamic lighting dancing across the towering heights, sound cascading through the space, and audiences captivated in an atmosphere charged with possibility. Whether it's visionary keynotes, futuristic performances, or transformative moments, the Noordstrook ensures your event doesn't just happen—it resonates, inspires, and lingers in memory.