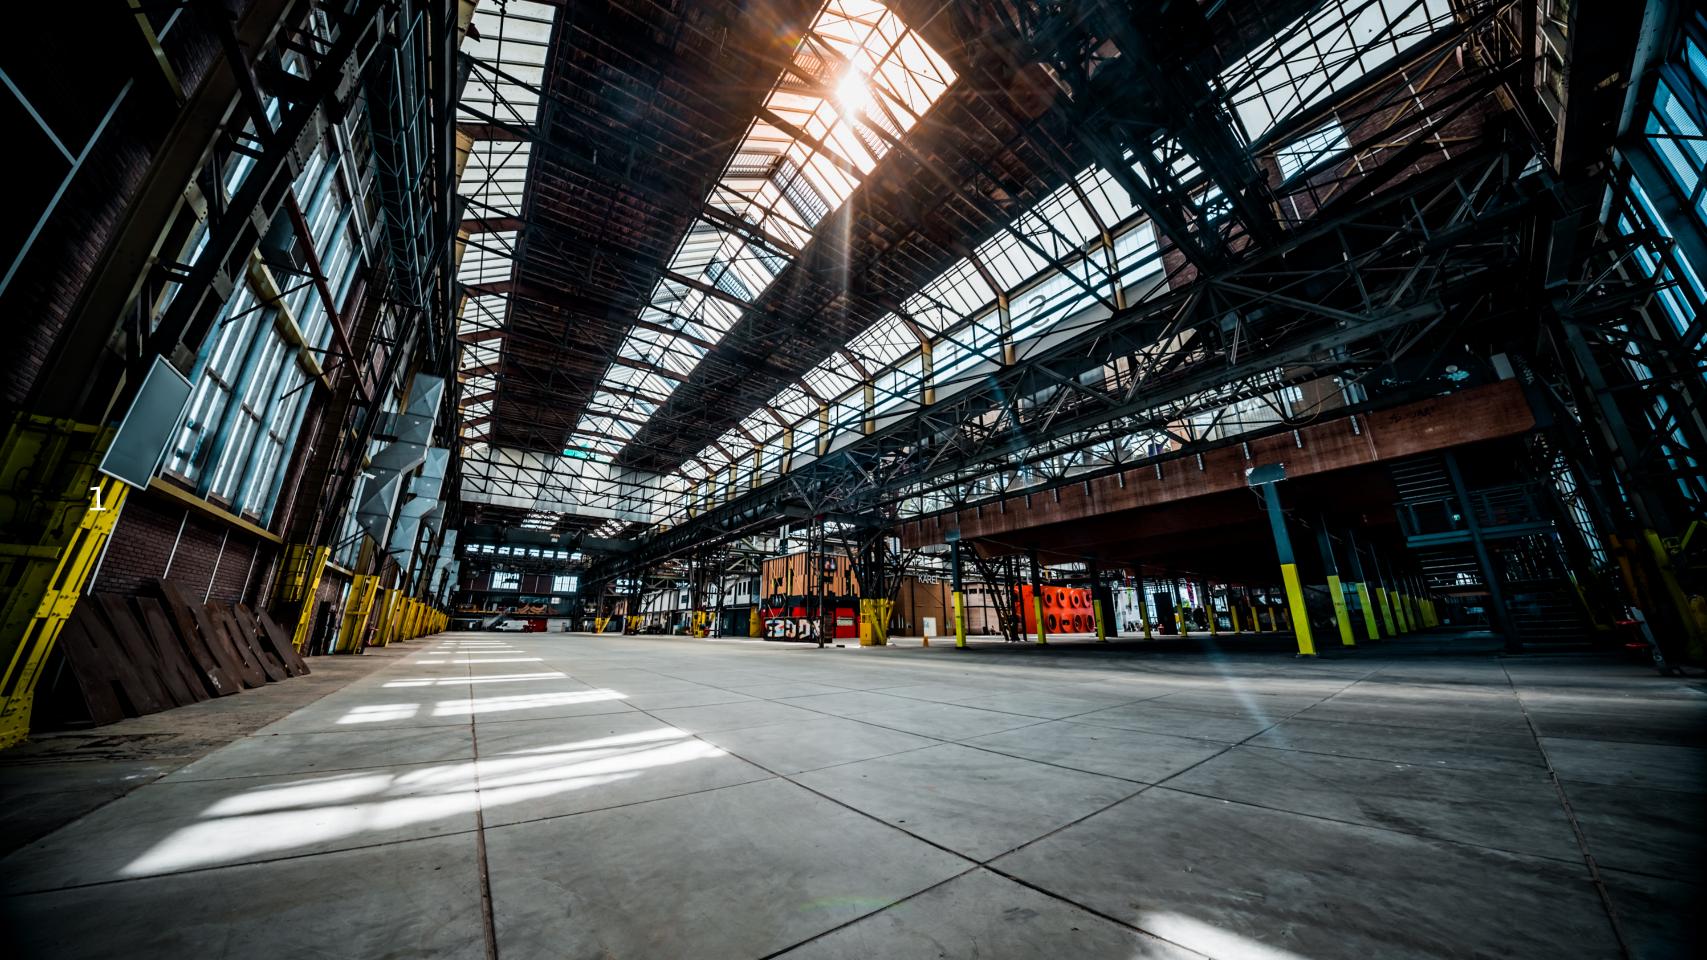

### Main stage

The beating heart of your event.

The Noordstrook—an awe-inspiring venue with dimensions of 130x24x21m and a robust floor load of 3.25 t/m²—is a space designed to transform visions into reality. With its stelcon-plated flooring and industrial steel framework, this venue exudes a raw, authentic charm while offering unparalleled versatility. Its soaring 21m ceiling and expansive 130m length provide a breathtaking canvas for monumental installations, immersive performances, or game-changing experiences.

Imagine your main stage as the epicenter of creativity: dynamic lighting dancing across the towering heights, sound cascading through the space, and audiences captivated in an atmosphere charged with possibility. Whether it's visionary keynotes, futuristic performances, or transformative moments, the Noordstrook ensures your event doesn't just happen—it resonates, inspires, and lingers in memory.