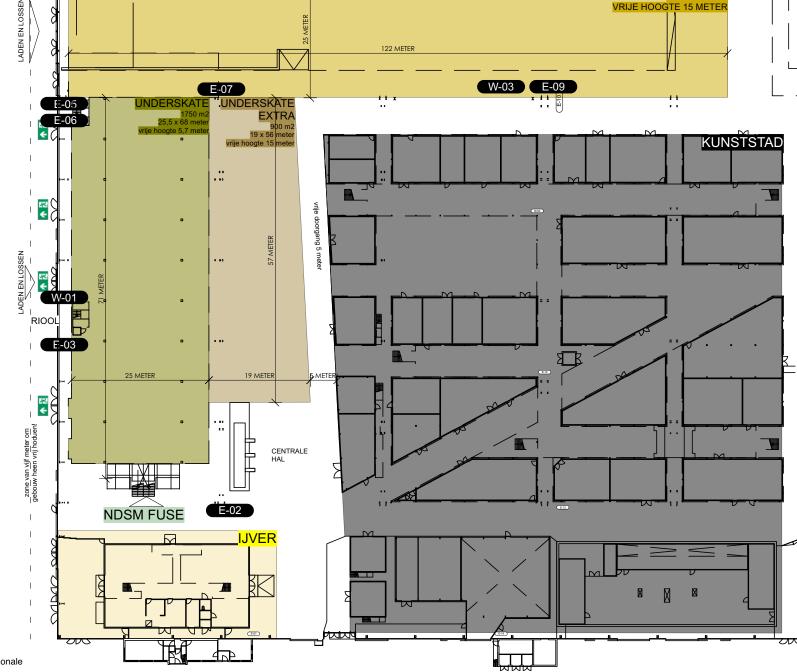

#### NOORDSTROOK 3120 M2

NDSM LOODS

Central Plaza

Restaurant IJver

NDSM Theater

zone van vijf meter om gebouw heen vrij houden!

↑ 🎖

小 🏻

↑ ಔ

↑ ಔ

小 题

↑ 🎘

VOORZIENINGEN NDSM LOODS Afgesloten electrakast - individueel bemeterd - 1 x 63 ampère - 2 x 32 ampère - 2 x 220 aansluiting Afgesloten electrakast - individueel bemeterd 2x 125 ampère 2 x 220 aansluiting E-05/06 Afgesloten electrakas individueel bemeterd - 1 x 63 ampère 1x 32 ampère - 4 x 220 aansluiting Afgesloten electrakast individueel bemeterd - 2 x 32 ampère Afgesloten electrakast - individueel bemeterd - 2 x 32 ampère - 2 x 220 aansluting

#### - 3 x 32 ampère - 4 x 220 aansluiting W 1 / W 2 / W 3 Wateraansluitingen

Afgesloten electrakast - individueel bemeterd

Brandslanghaspels / optische melders / handmelder/ alle nooduitgangen Opstelplaats hulpdiensten staan op een seperaat aangeleverde tekening

27 NOVEMBER 2020 TEKENING SCHAAL 1:600 OPMAAK A3 ER KUNNEN GEEN RECHTEN ONTLEED WORDEN AAN DEZE TEKENING.

\_\_zone\_van\_vijf meter om gebouw heen vrij houden!

↑ ಔ

KUNSTSTAD

## NOORDSTROOK (3120m²)

 $130 \times 24 \times 21$  (lxwxh)

## UNDERSKATE (1820m²)

70 x 25 x 7 (lxwxh)

# CENTRAL HALL (1400m²)

70 x 20 x 7 (lxwxh)

With its symmetrical layout of 70m x 20m and a height of 7m, the Central Hall is a versatile venue designed to host vibrant conferences, exhibitions, or networking hubs. Its concrete base provides a solid foundation for creativity, while its open expanse invites natural flow and energy.