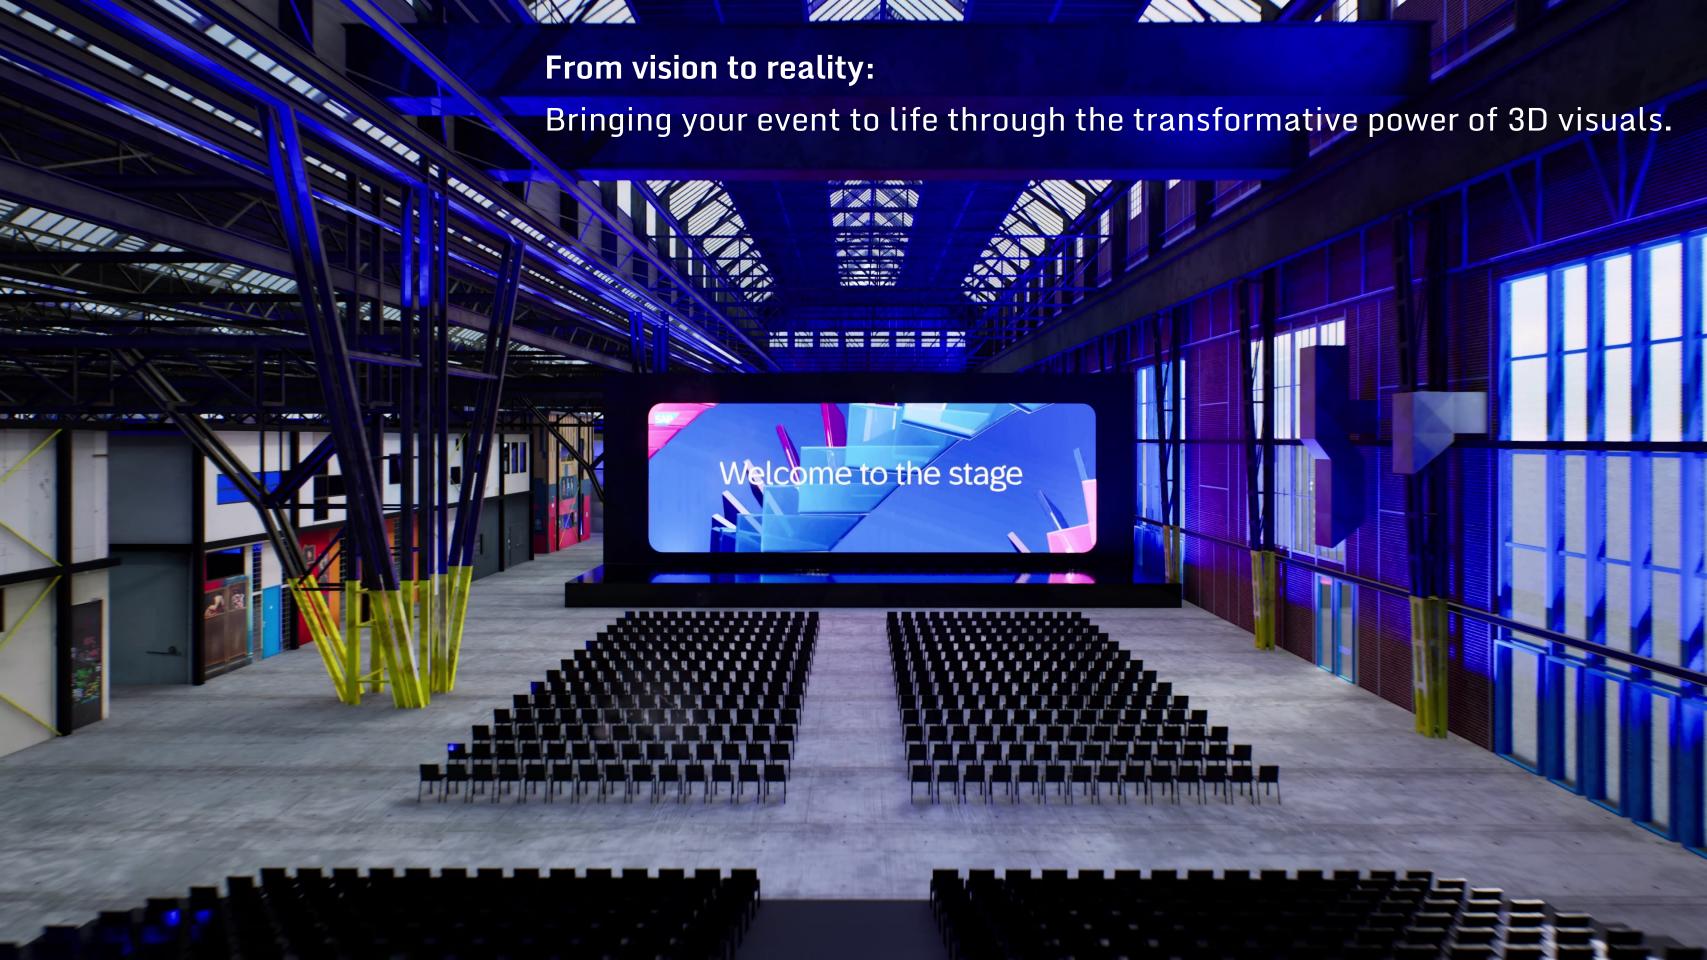

### Main stage

The beating heart of your event.

The Noordstrook—an awe-inspiring venue with dimensions of 130x24x21m and a robust floor load of 3.25 t/m²—is a space designed to transform visions into reality. With its stelcon-plated flooring and industrial steel framework, this venue exudes a raw, authentic charm while offering unparalleled versatility. Its soaring 21m ceiling and expansive 130m length provide a breathtaking canvas for monumental installations, immersive performances, or game-changing experiences.

Imagine your main stage as the epicenter of creativity: dynamic lighting dancing across the towering heights, sound cascading through the space, and audiences captivated in an atmosphere charged with possibility. Whether it's visionary keynotes, futuristic performances, or transformative moments, the Noordstrook ensures your event doesn't just happen—it resonates, inspires, and lingers in memory.