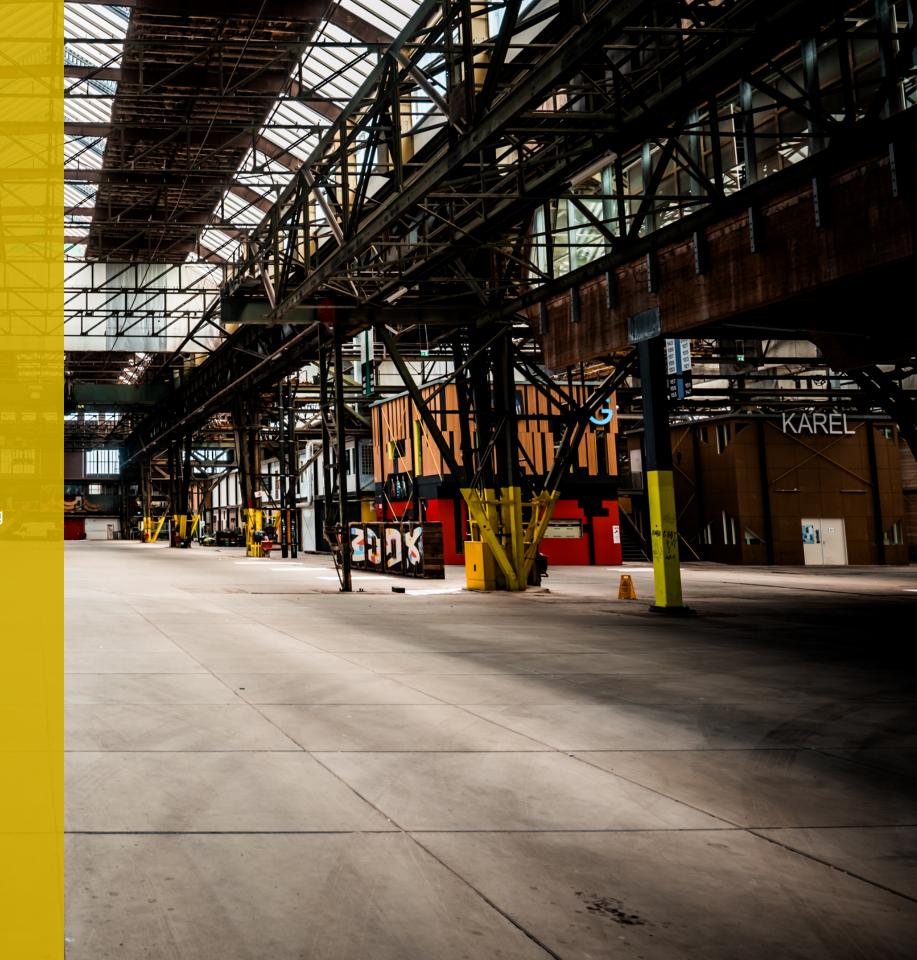

### Main stage

The beating heart of your event.

The Noordstrook—an awe-inspiring venue with dimensions of 130x24x21m and a robust floor load of 3.25 t/m²—is a space designed to transform visions into reality. With its stelcon-plated flooring and industrial steel framework, this venue exudes a raw, authentic charm while offering unparalleled versatility. Its soaring 21m ceiling and expansive 130m length provide a breathtaking canvas for monumental installations, immersive performances, or game-changing experiences.

Imagine your main stage as the epicenter of creativity: dynamic lighting dancing across the towering heights, sound cascading through the space, and audiences captivated in an atmosphere charged with possibility. Whether it's visionary keynotes, futuristic performances, or transformative moments, the Noordstrook ensures your event doesn't just happen—it resonates, inspires, and lingers in memory.