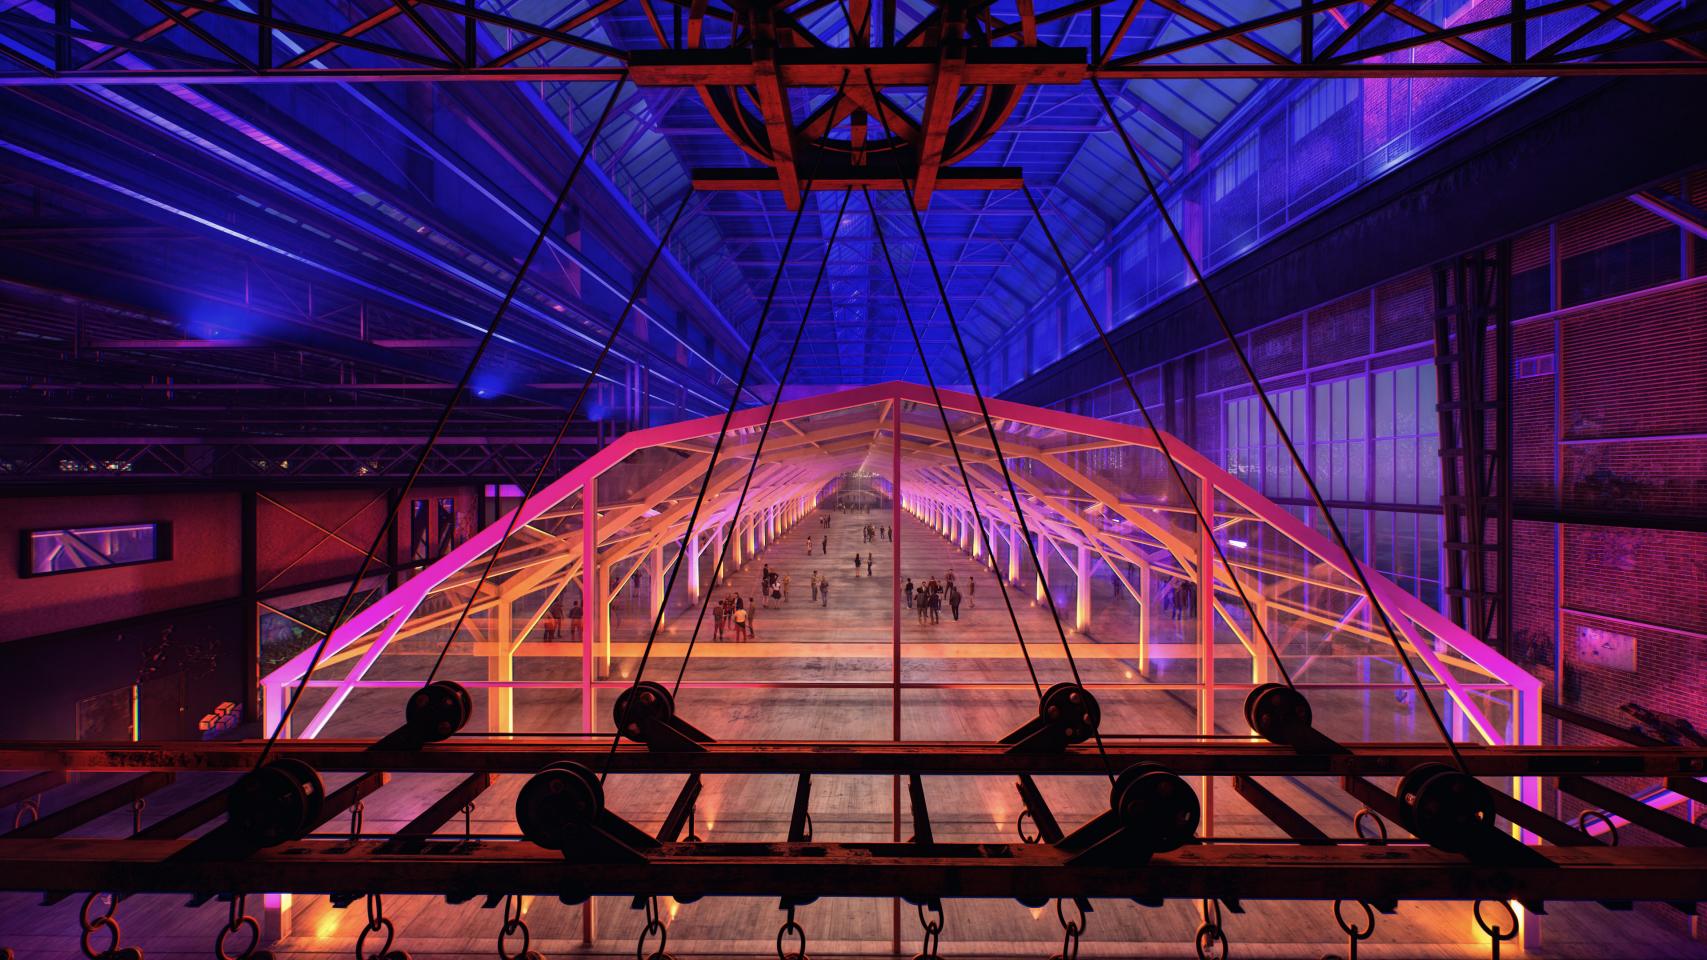

## NOORDSTROOK (3120m²)

 $130 \times 24 \times 21$  (lxwxh)

### Main stage

The beating heart of your event.

The Noordstrook—an awe-inspiring venue with dimensions of 130x24x21m and a robust floor load of 3.25 t/m²—is a space designed to transform visions into reality. With its stelcon-plated flooring and industrial steel framework, this venue exudes a raw, authentic charm while offering unparalleled versatility. Its soaring 21m ceiling and expansive 130m length provide a breathtaking canvas for monumental installations, immersive performances, or game-changing experiences.

Imagine your main stage as the epicenter of creativity: dynamic lighting dancing across the towering heights, sound cascading through the space, and audiences captivated in an atmosphere charged with possibility. Whether it's visionary keynotes, futuristic performances, or transformative moments, the Noordstrook ensures your event doesn't just happen—it resonates, inspires, and lingers in memory.