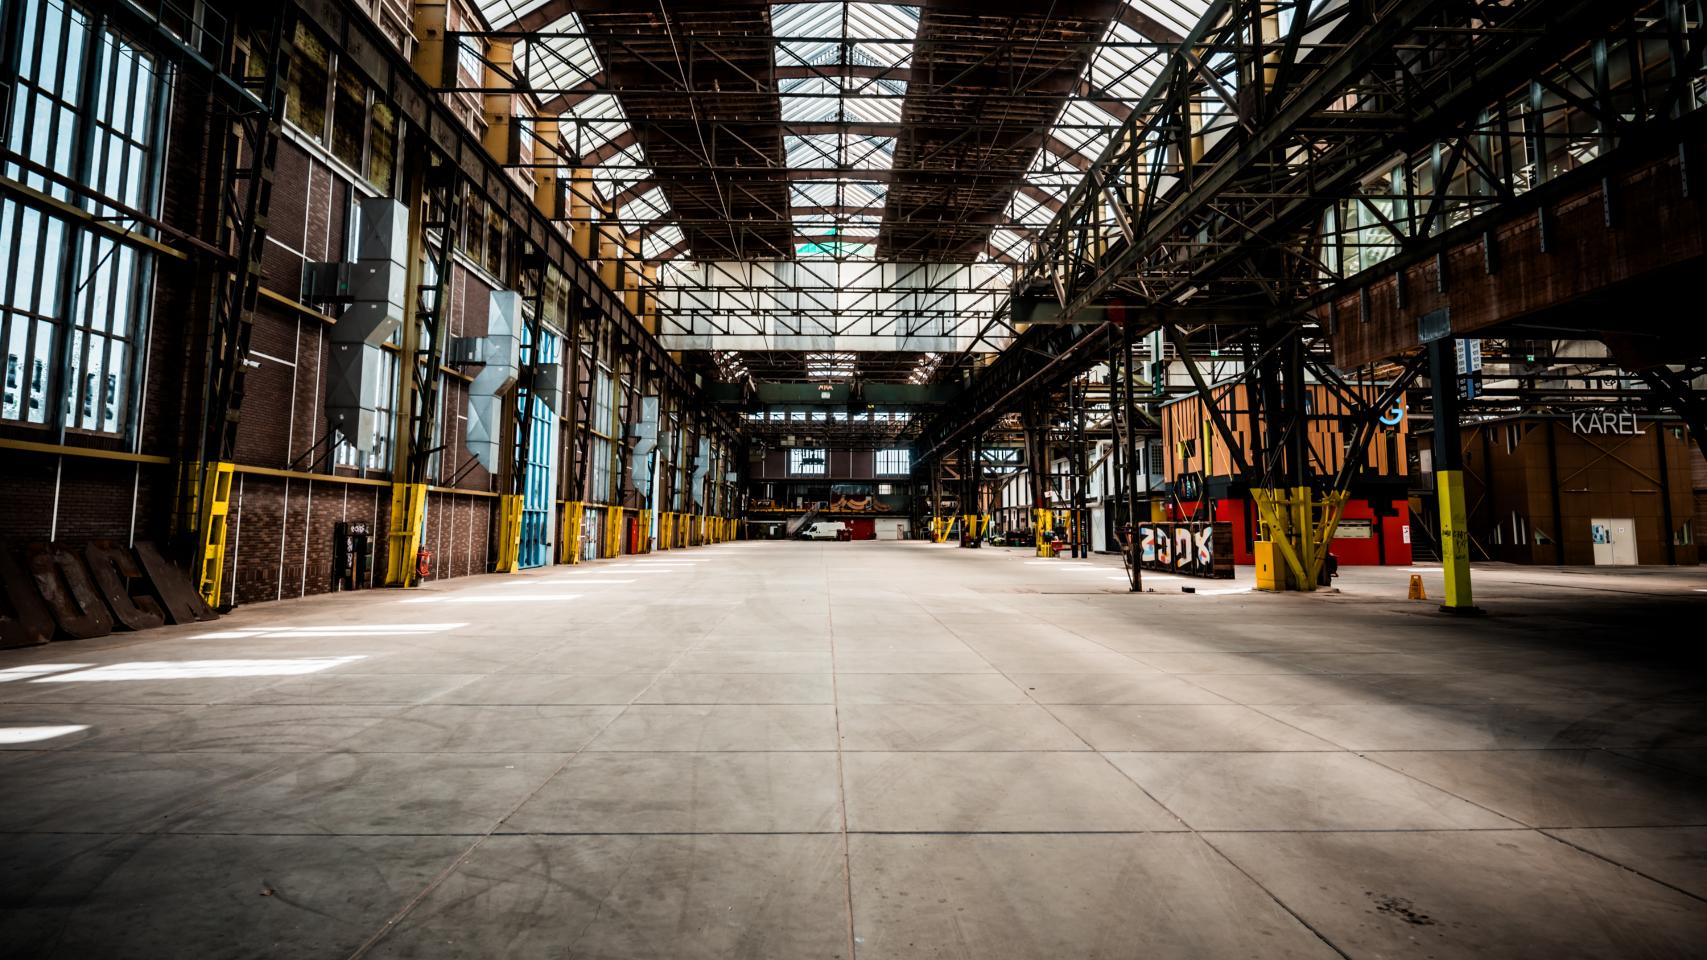

### Main stage

The beating heart of your event.

The Noordstrook—an awe-inspiring venue with dimensions of 130x24x21m and a robust floor load of 3.25 t/m²—is a space designed to transform visions into reality. With its stelcon-plated flooring and industrial steel framework, this venue exudes a raw, authentic charm while offering unparalleled versatility. Its soaring 21m ceiling and expansive 130m length provide a breathtaking canvas for monumental installations, immersive performances, or game-changing experiences.

Imagine your main stage as the epicenter of creativity: dynamic lighting dancing across the towering heights, sound cascading through the space, and audiences captivated in an atmosphere charged with possibility. Whether it's visionary keynotes, futuristic performances, or transformative moments, the Noordstrook ensures your event doesn't just happen—it resonates, inspires, and lingers in memory.