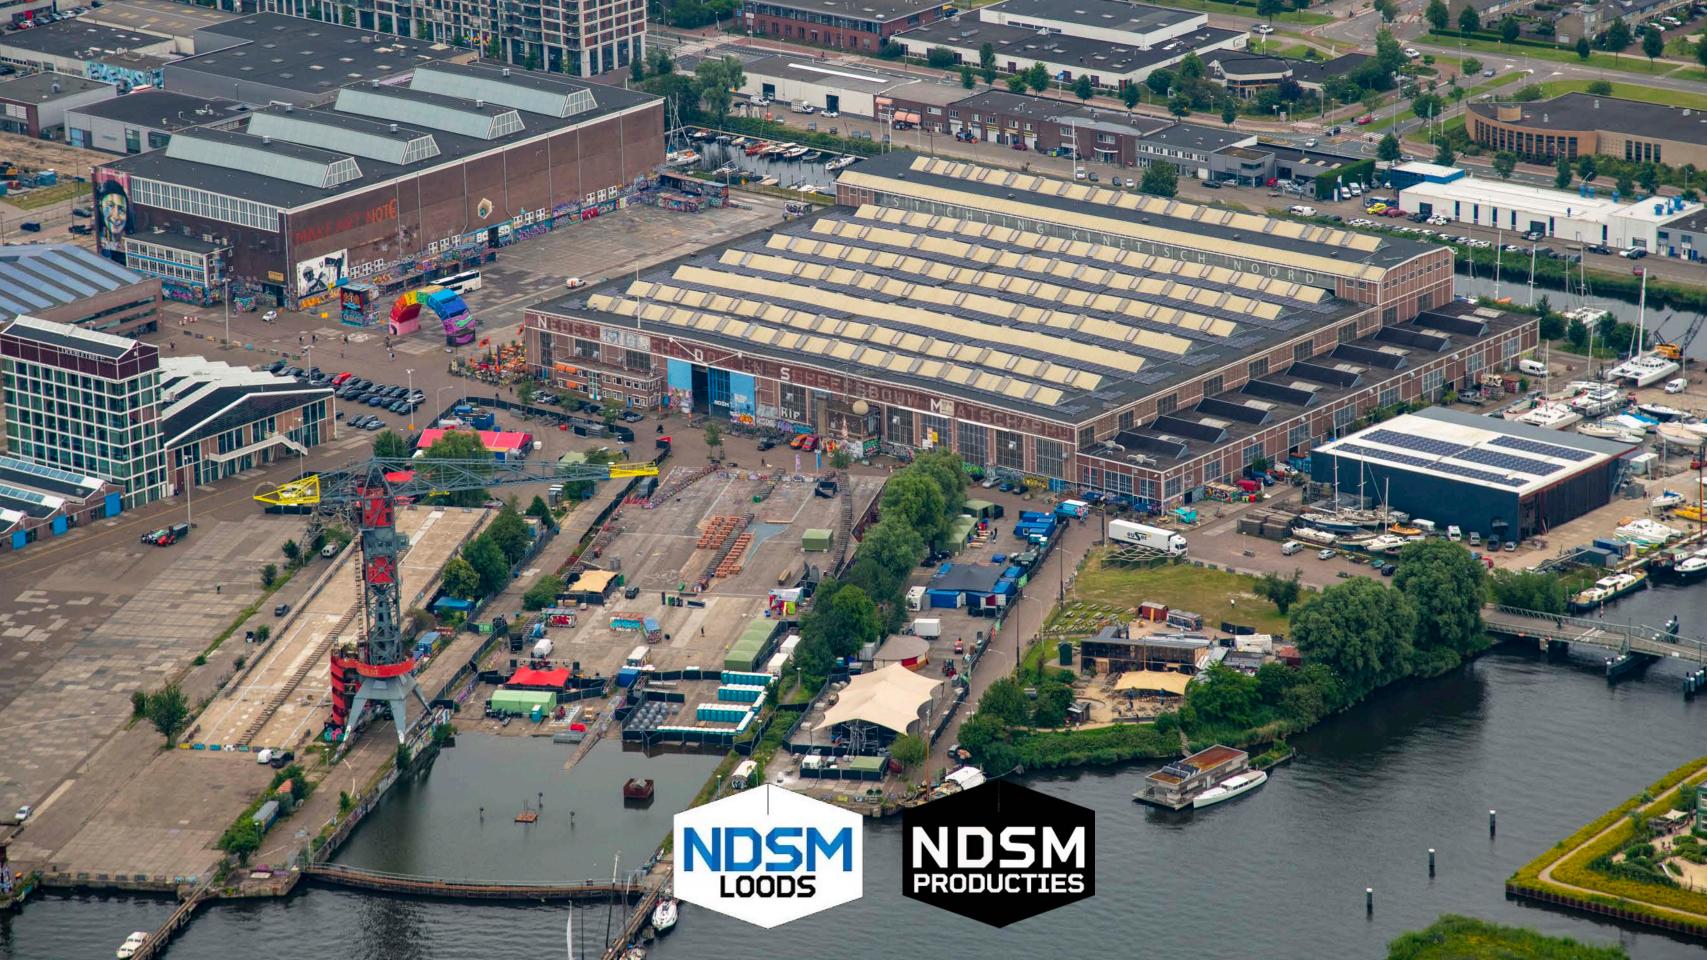

### NDSM DOCKLANDS (OUTSIDE)

8400 M2 120 x 700 (lxb)

#### NOORDSTROOK 3120 M2

NDSM LOODS

Central Plaza

Restaurant IJver

NDSM Theater

zone van vijf meter om gebouw heen vrij houden!

↑ 🎖

小 🏻