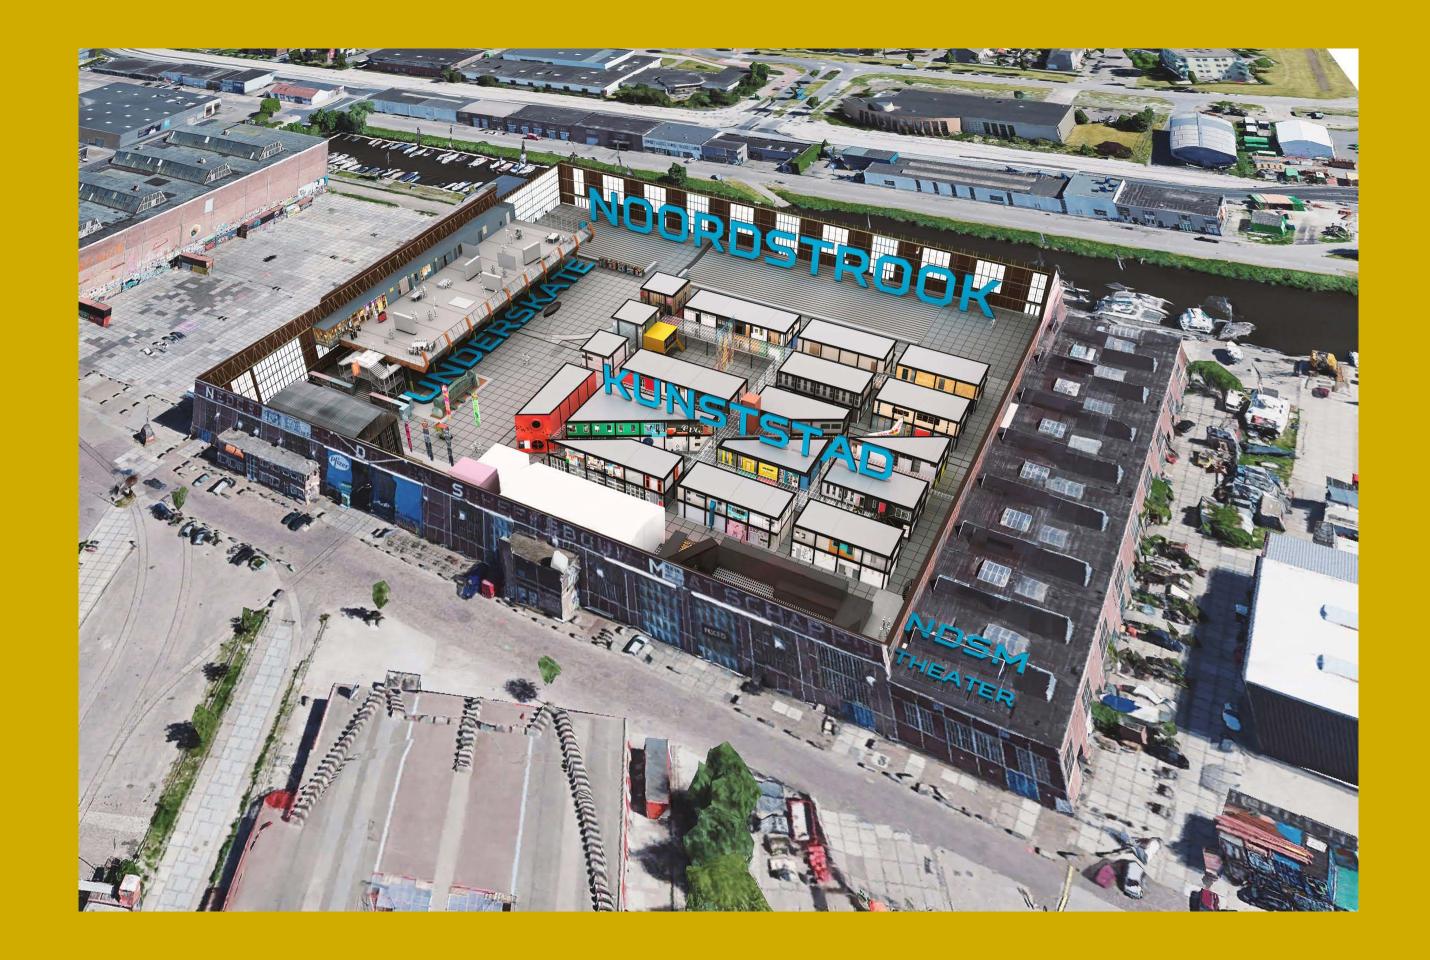

### NDSM DOCKLANDS (OUTSIDE)

8400 M2 120 x 700 (lxb)

#### NOORDSTROOK 3120 M2

NDSM LOODS

Central Plaza

Restaurant IJver

NDSM Theater

zone van vijf meter om gebouw heen vrij houden!

↑ 🎖

小 🏻

## NOORDSTROOK (3120m²)

 $130 \times 24 \times 21$  (lxwxh)

### Main stage

The beating heart of your event.

The Noordstrook—an awe-inspiring venue with dimensions of 130x24x21m and a robust floor load of 3.25 t/m²—is a space designed to transform visions into reality. With its stelcon-plated flooring and industrial steel framework, this venue exudes a raw, authentic charm while offering unparalleled versatility. Its soaring 21m ceiling and expansive 130m length provide a breathtaking canvas for monumental installations, immersive performances, or game-changing experiences.

## UNDERSKATE (1820m²)

70 x 25 x 7 (lxwxh)