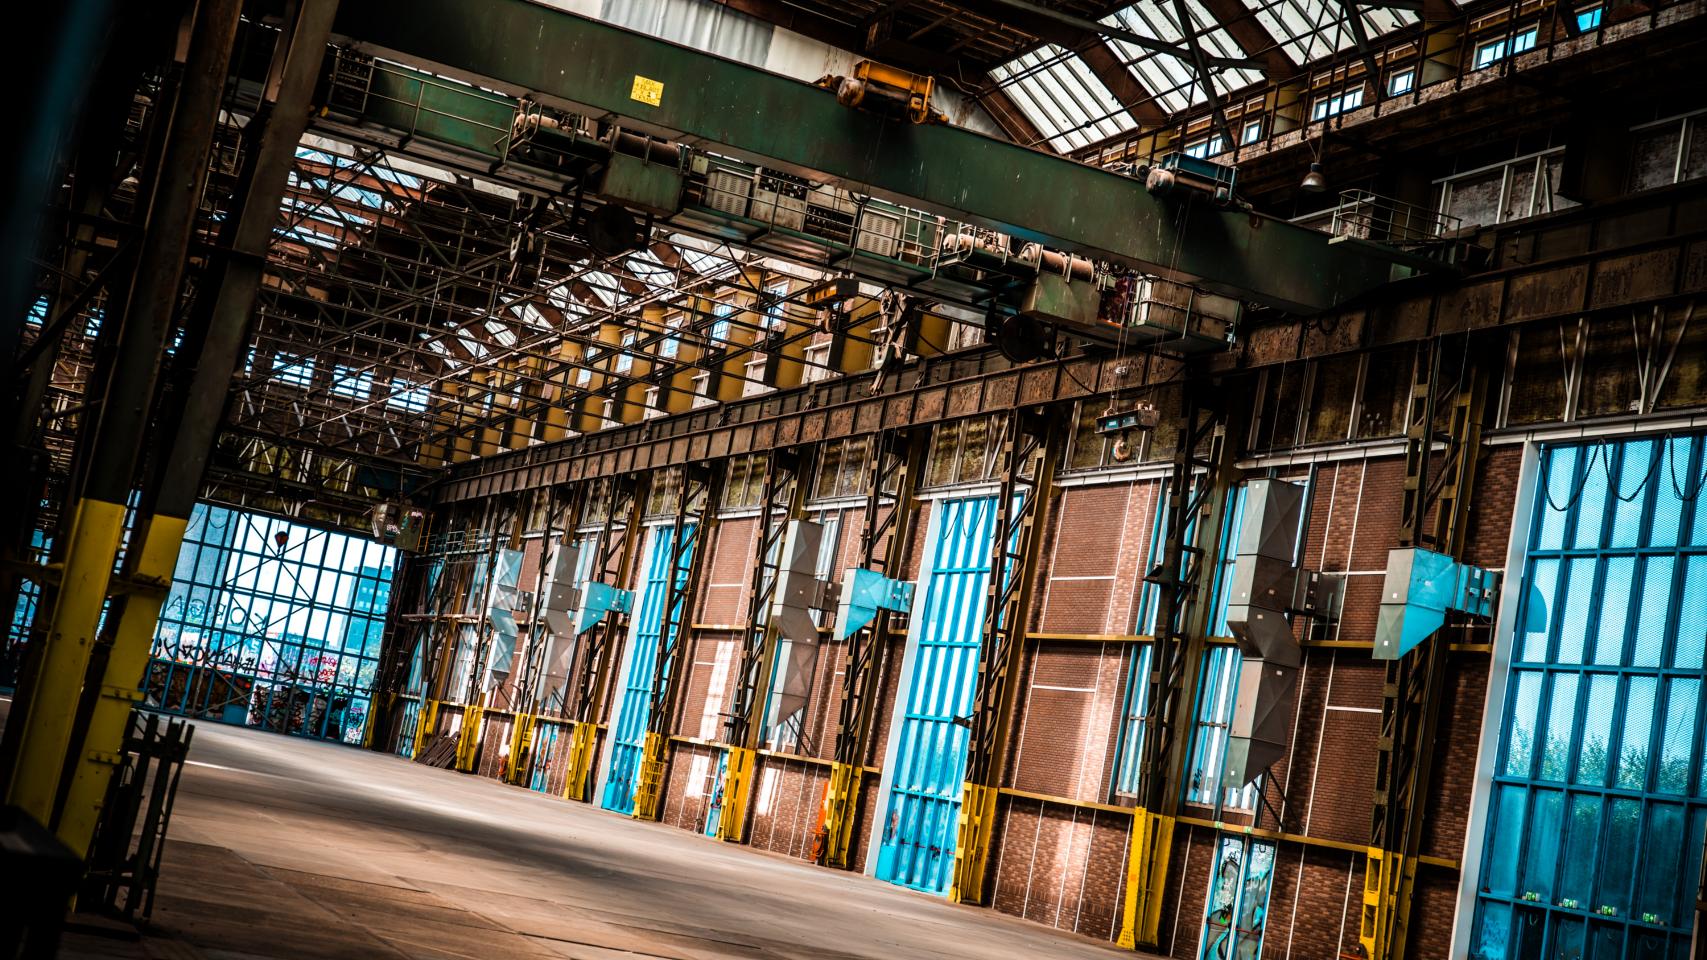

### Main stage

The beating heart of your event.

The Noordstrook—an awe-inspiring venue with dimensions of 130x24x21m and a robust floor load of 3.25 t/m²—is a space designed to transform visions into reality. With its stelcon-plated flooring and industrial steel framework, this venue exudes a raw, authentic charm while offering unparalleled versatility. Its soaring 21m ceiling and expansive 130m length provide a breathtaking canvas for monumental installations, immersive performances, or game-changing experiences.

Imagine your main stage as the epicenter of creativity: dynamic lighting dancing across the towering heights, sound cascading through the space, and audiences captivated in an atmosphere charged with possibility. Whether it's visionary keynotes, futuristic performances, or transformative moments, the Noordstrook ensures your event doesn't just happen—it resonates, inspires, and lingers in memory.