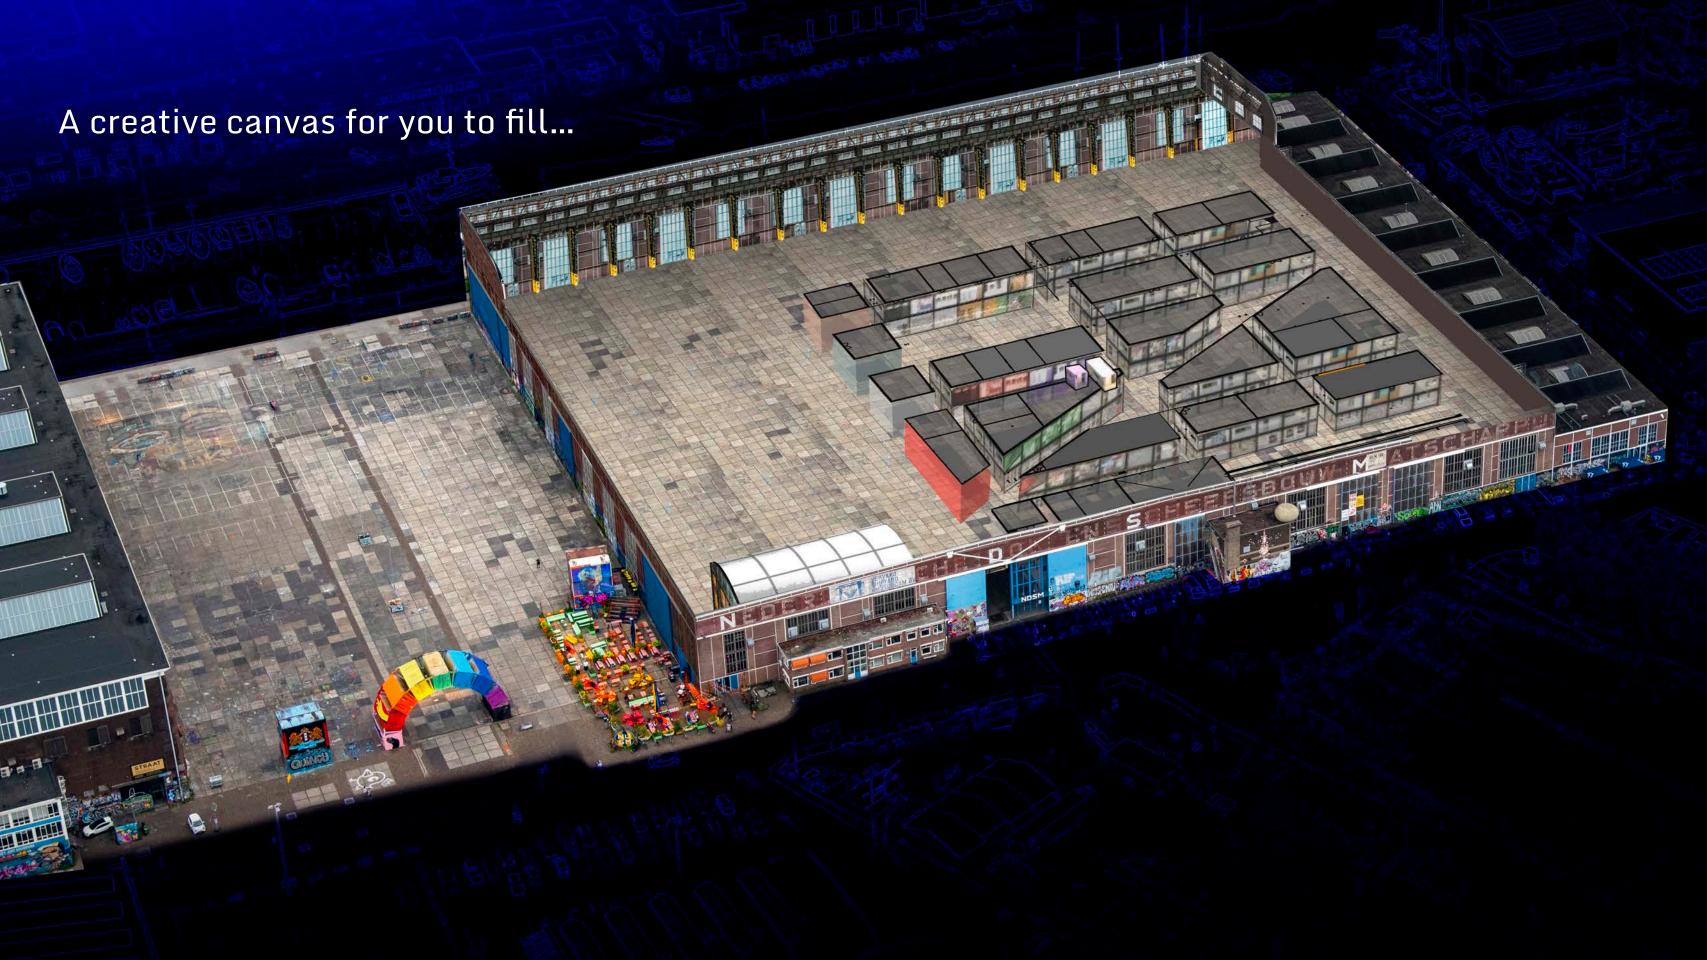

### NDSM DOCKLANDS (OUTSIDE)

8400 M2 120 x 700 (lxb)

#### NOORDSTROOK 3120 M2

NDSM LOODS

Central Plaza

Restaurant IJver

NDSM Theater

zone van vijf meter om gebouw heen vrij houden!

↑ 🎖

小 🏻