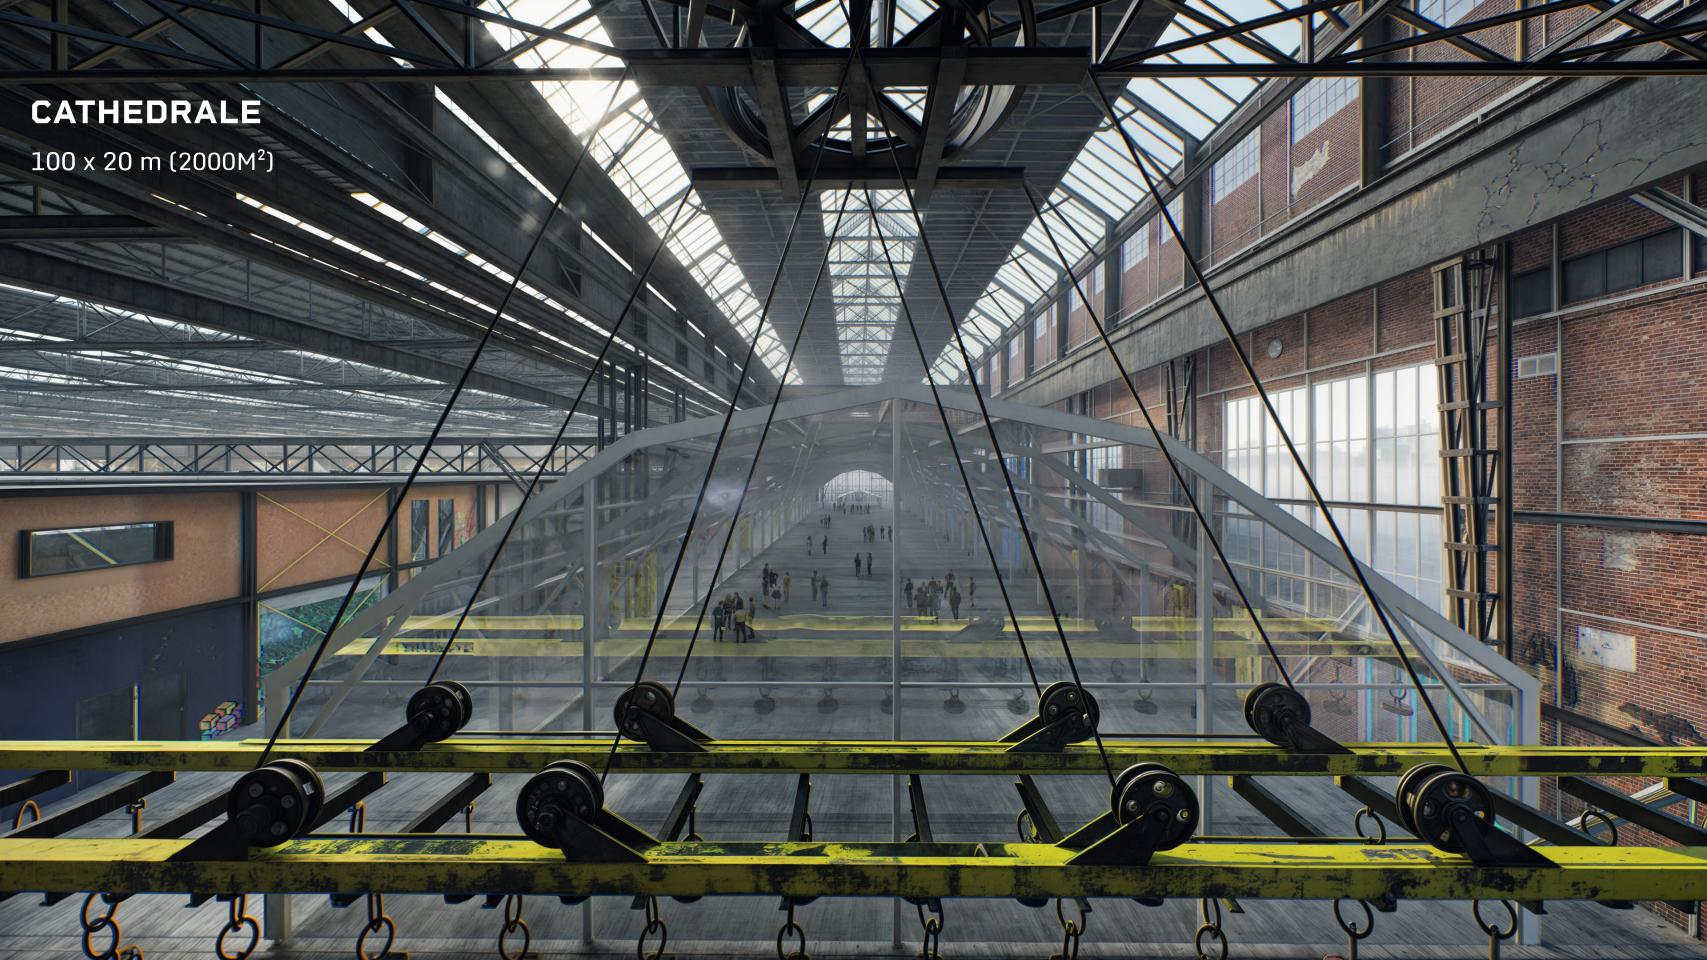

## NOORDSTROOK (3120m²)

 $130 \times 24 \times 21$  (lxwxh)

### Main stage

The beating heart of your event.

The Noordstrook—an awe-inspiring venue with dimensions of 130x24x21m and a robust floor load of 3.25 t/m²—is a space designed to transform visions into reality. With its stelcon-plated flooring and industrial steel framework, this venue exudes a raw, authentic charm while offering unparalleled versatility. Its soaring 21m ceiling and expansive 130m length provide a breathtaking canvas for monumental installations, immersive performances, or game-changing experiences.

Imagine your main stage as the epicenter of creativity: dynamic lighting dancing across the towering heights, sound cascading through the space, and audiences captivated in an atmosphere charged with possibility. Whether it's visionary keynotes, futuristic performances, or transformative moments, the Noordstrook ensures your event doesn't just happen—it resonates, inspires, and lingers in memory.