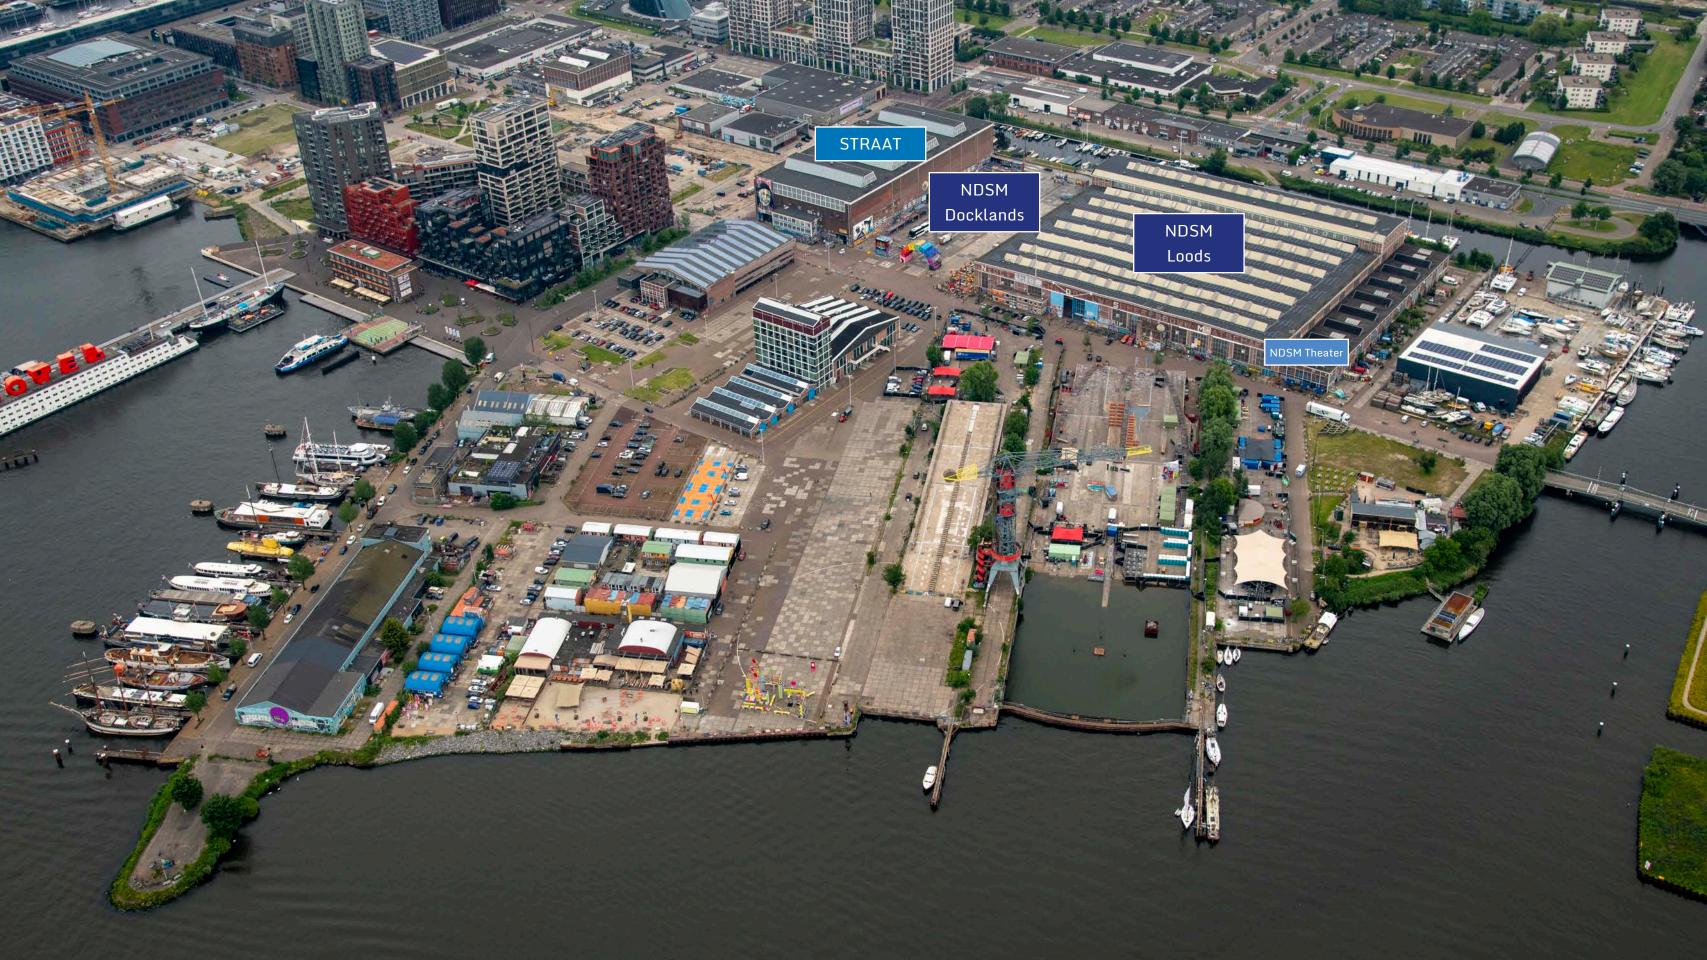

### NDSM DOCKLANDS (OUTSIDE)

8400 M2 120 x 700 (lxb)

#### NOORDSTROOK 3120 M2

NDSM LOODS

Central Plaza

Restaurant IJver

NDSM Theater



zone van vijf meter om gebouw heen vrij houden!

↑ 🎖

小 🏻

↑ ಔ

↑ ಔ

小 题

↑ 🎘

VOORZIENINGEN NDSM LOODS Afgesloten electrakast - individueel bemeterd - 1 x 63 ampère - 2 x 32 ampère - 2 x 220 aansluiting Afgesloten electrakast - individueel bemeterd 2x 125 ampère 2 x 220 aansluiting E-05/06 Afgesloten electrakas individueel bemeterd - 1 x 63 ampère 1x 32 ampère - 4 x 220 aansluiting Afgesloten electrakast individueel bemeterd - 2 x 32 ampère Afgesloten electrakast - individueel bemeterd - 2 x 32 ampère - 2 x 220 aansluting

#### - 3 x 32 ampère - 4 x 220 aansluiting W 1 / W 2 / W 3 Wateraansluitingen

Afgesloten electrakast - individueel bemete