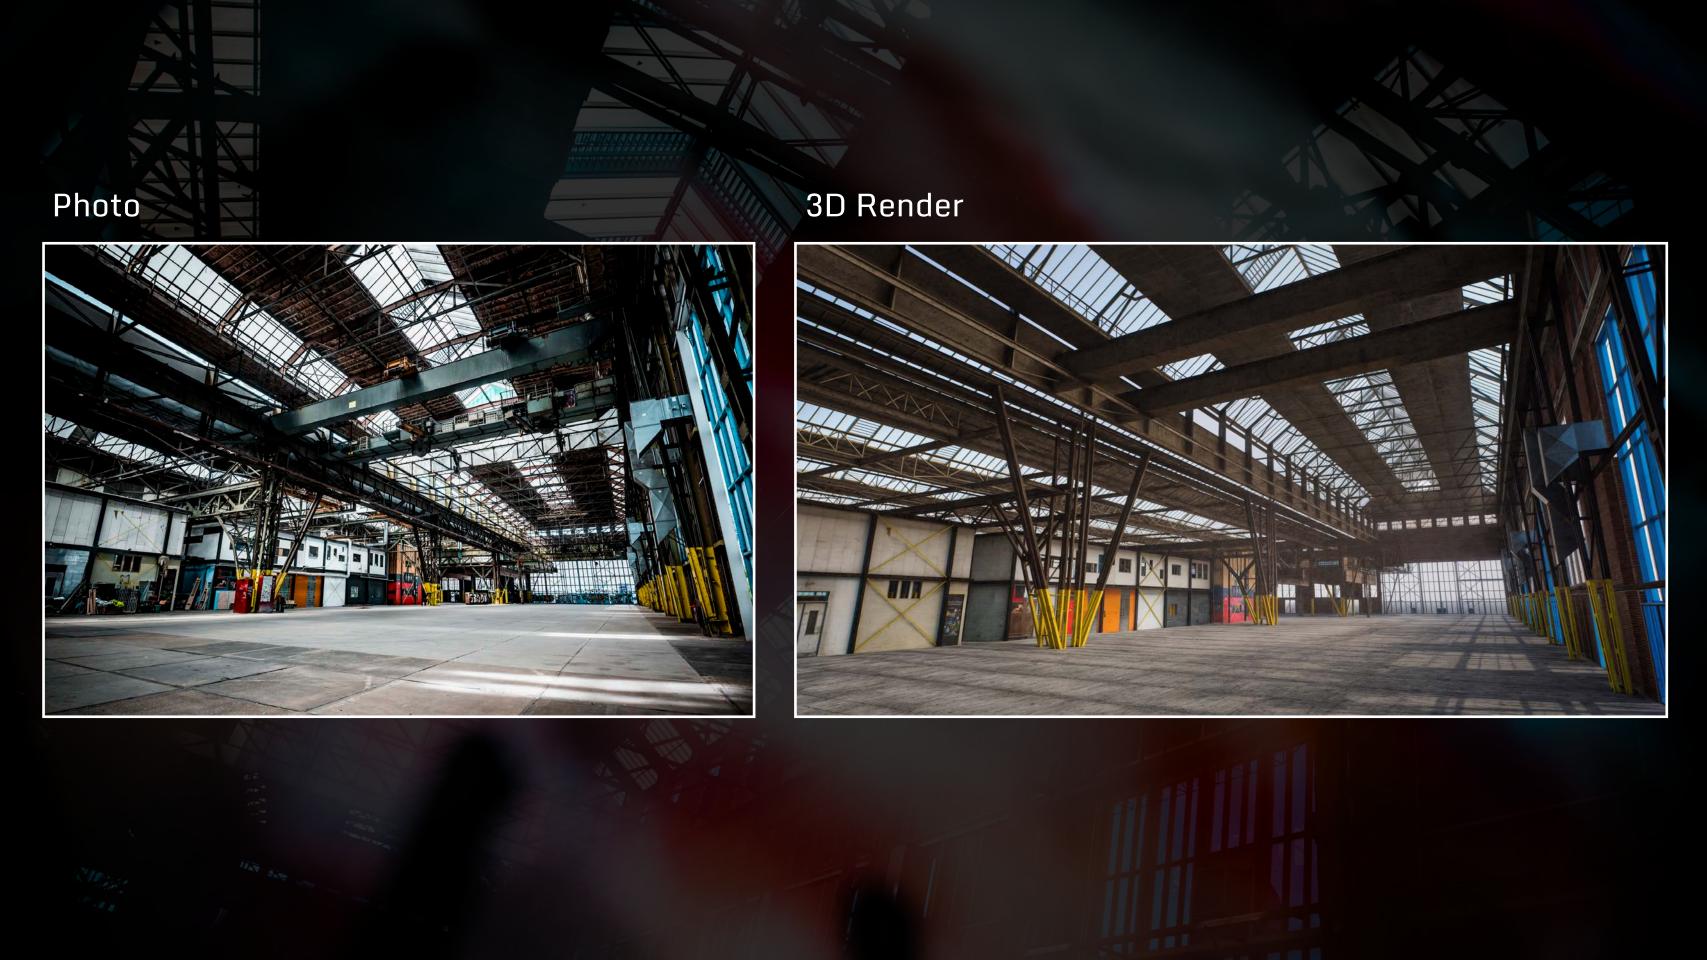

### Main stage

The beating heart of your event.

The Noordstrook—an awe-inspiring venue with dimensions of 130x24x21m and a robust floor load of 3.25 t/m²—is a space designed to transform visions into reality. With its stelcon-plated flooring and industrial steel framework, this venue exudes a raw, authentic charm while offering unparalleled versatility. Its soaring 21m ceiling and expansive 130m length provide a breathtaking canvas for monumental installations, immersive performances, or game-changing experiences.