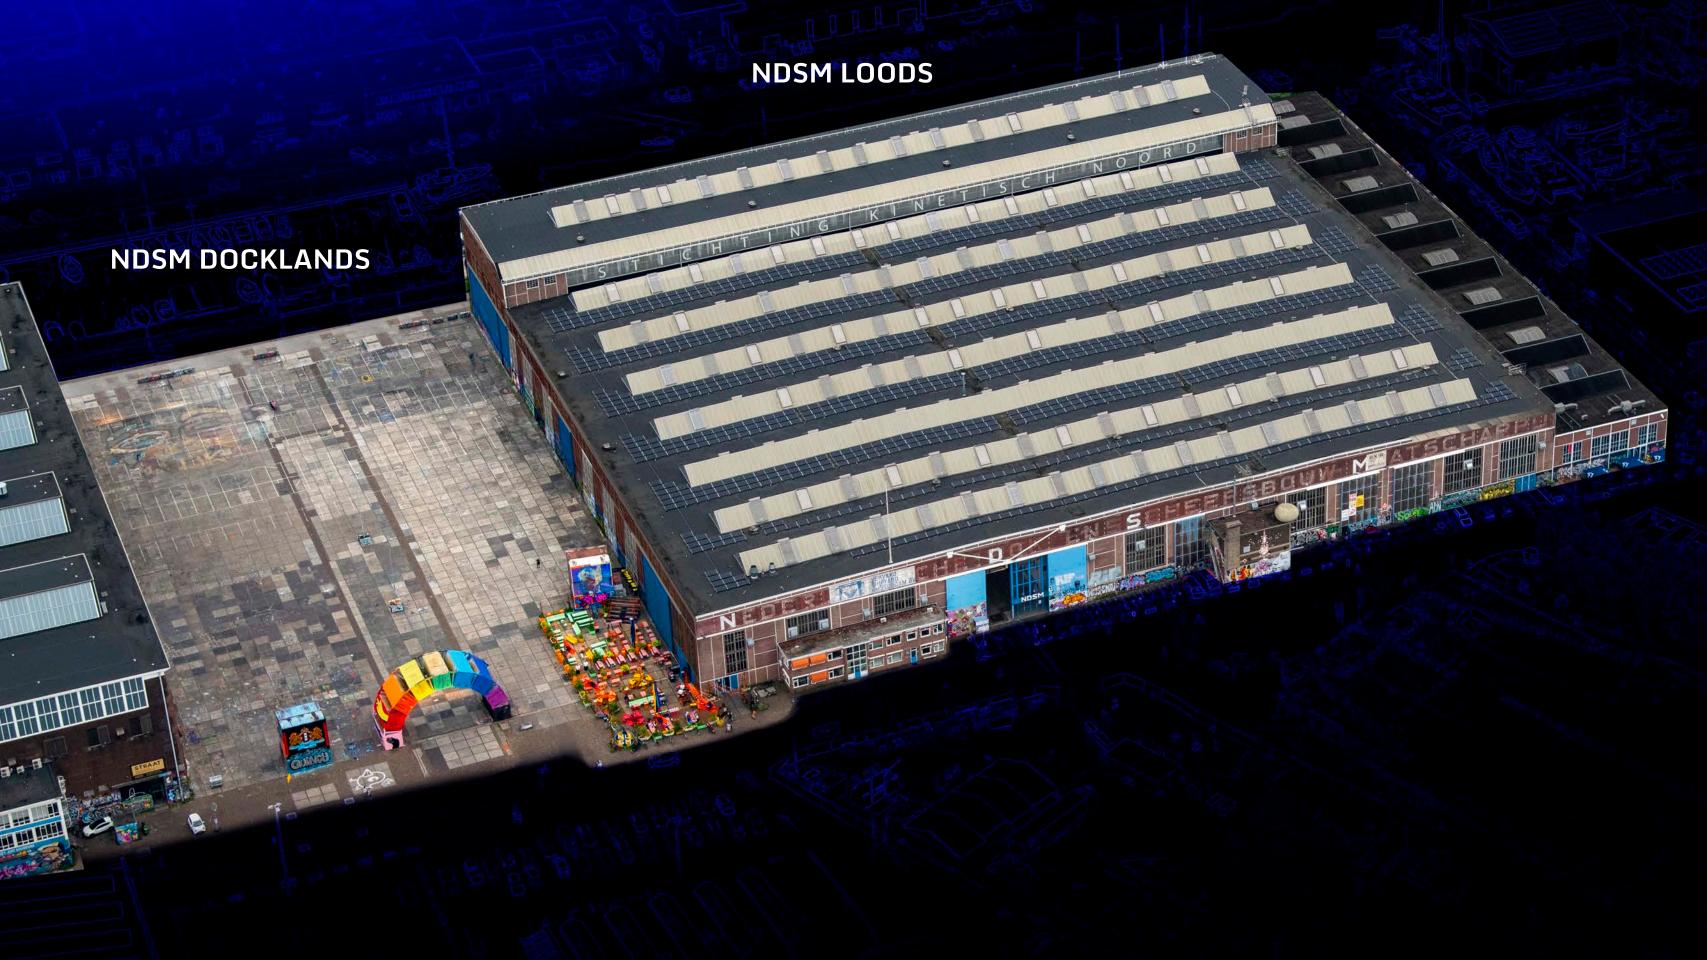

#### NOORDSTROOK 3120 M2

NDSM LOODS

Central Plaza

Restaurant IJver

NDSM Theater

zone van vijf meter om gebouw heen vrij houden!

↑ 🎖

小 🏻

## NOORDSTROOK (3120m²)

 $130 \times 24 \times 21$  (lxwxh)

### Main stage

The beating heart of your event.

The Noordstrook—an awe-inspiring venue with dimensions of 130x24x21m and a robust floor load of 3.25 t/m²—is a space designed to transform visions into reality. With its stelcon-plated flooring and industrial steel framework, this venue exudes a raw, authentic charm while offering unparalleled versatility. Its soaring 21m ceiling and expansive 130m length provide a breathtaking canvas for monumental installations, immersive performances, or game-changing experiences.