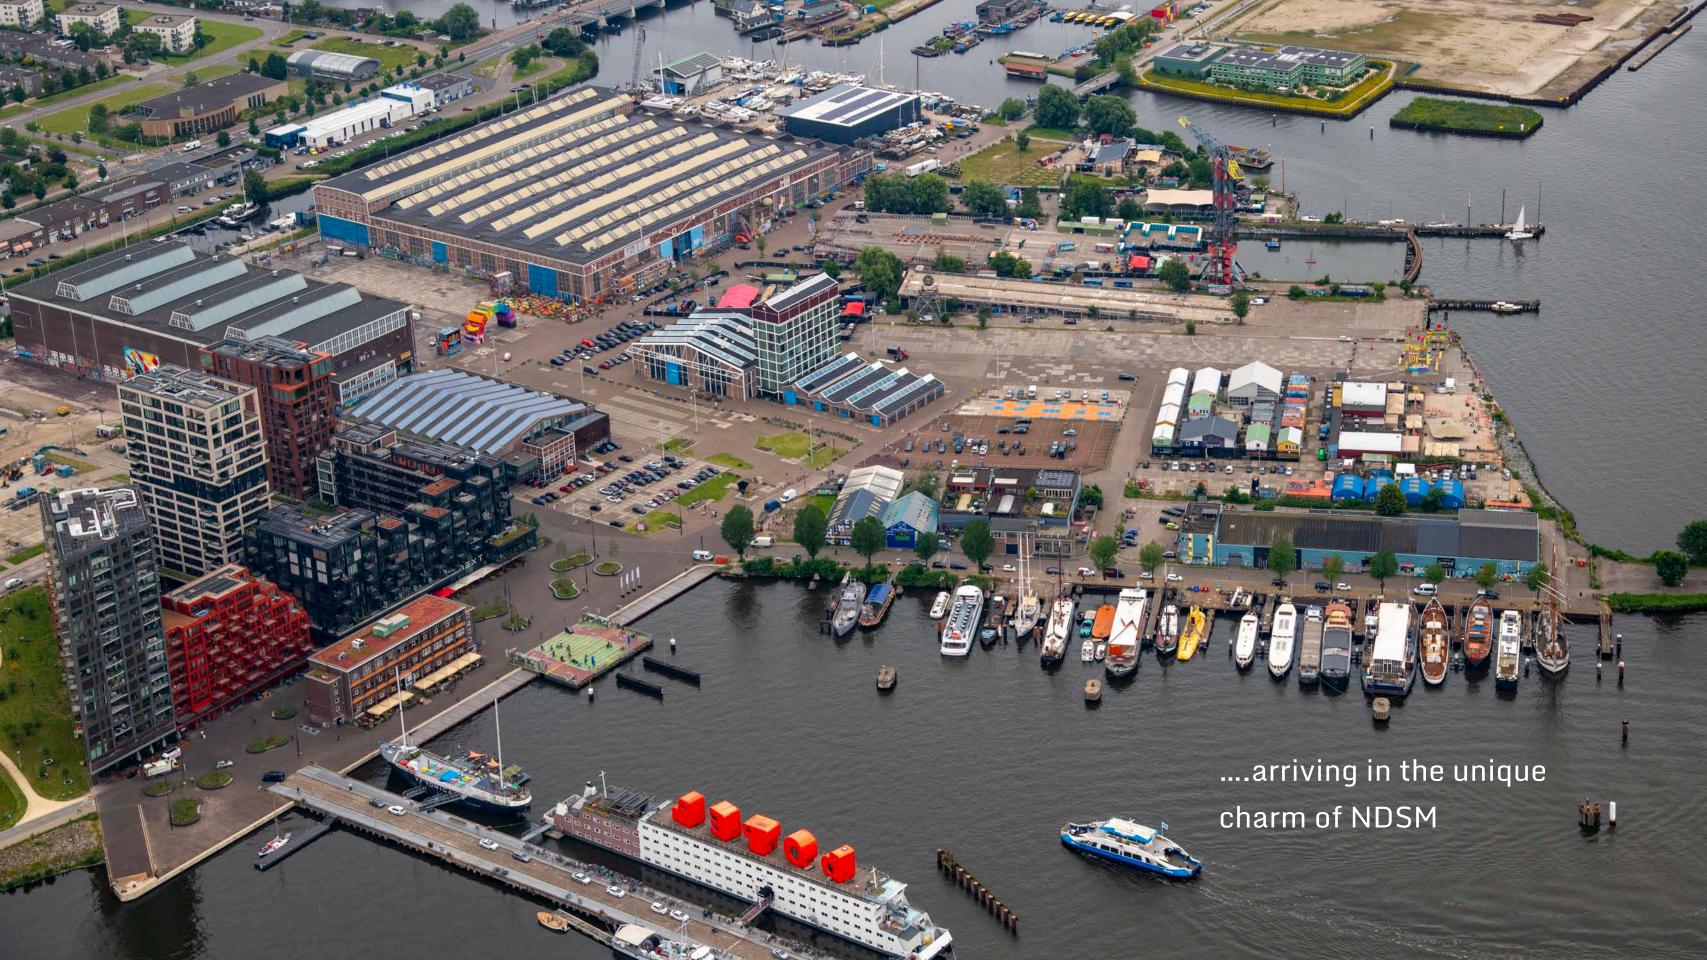

### NDSM DOCKLANDS (OUTSIDE)

8400 M2 120 x 700 (lxb)

#### NOORDSTROOK 3120 M2

NDSM LOODS

Central Plaza

Restaurant IJver

NDSM Theater



zone van vijf meter om gebouw heen vrij houden!

↑ 🎖

小 🏻

↑ ಔ

↑ ಔ

小 题

↑ 🎘

VOORZIENINGEN NDSM LOODS Afgesloten electrakast - individueel bemeterd - 1 x 63 ampère - 2 x 32 ampère - 2 x 220 aansluiting Afgesloten electrakast - individueel bemeterd 2x 125 ampère 2 x 220 aansluiting E-05/06 Afgesloten electrakas individueel bemeterd - 1 x 63 ampère 1x 32 ampère - 4 x 220 aansluiting Afgesloten electrakast individueel bemeterd - 2 x 32 ampère Afgesloten electrakast - individueel bemeterd - 2 x 32 ampère - 2 x 220 aansluting

#### - 3 x 32 ampère - 4 x 220 aansluiting W 1 / W 2 / W 3 Wateraansluitingen

Afgesloten electrakast - individueel be