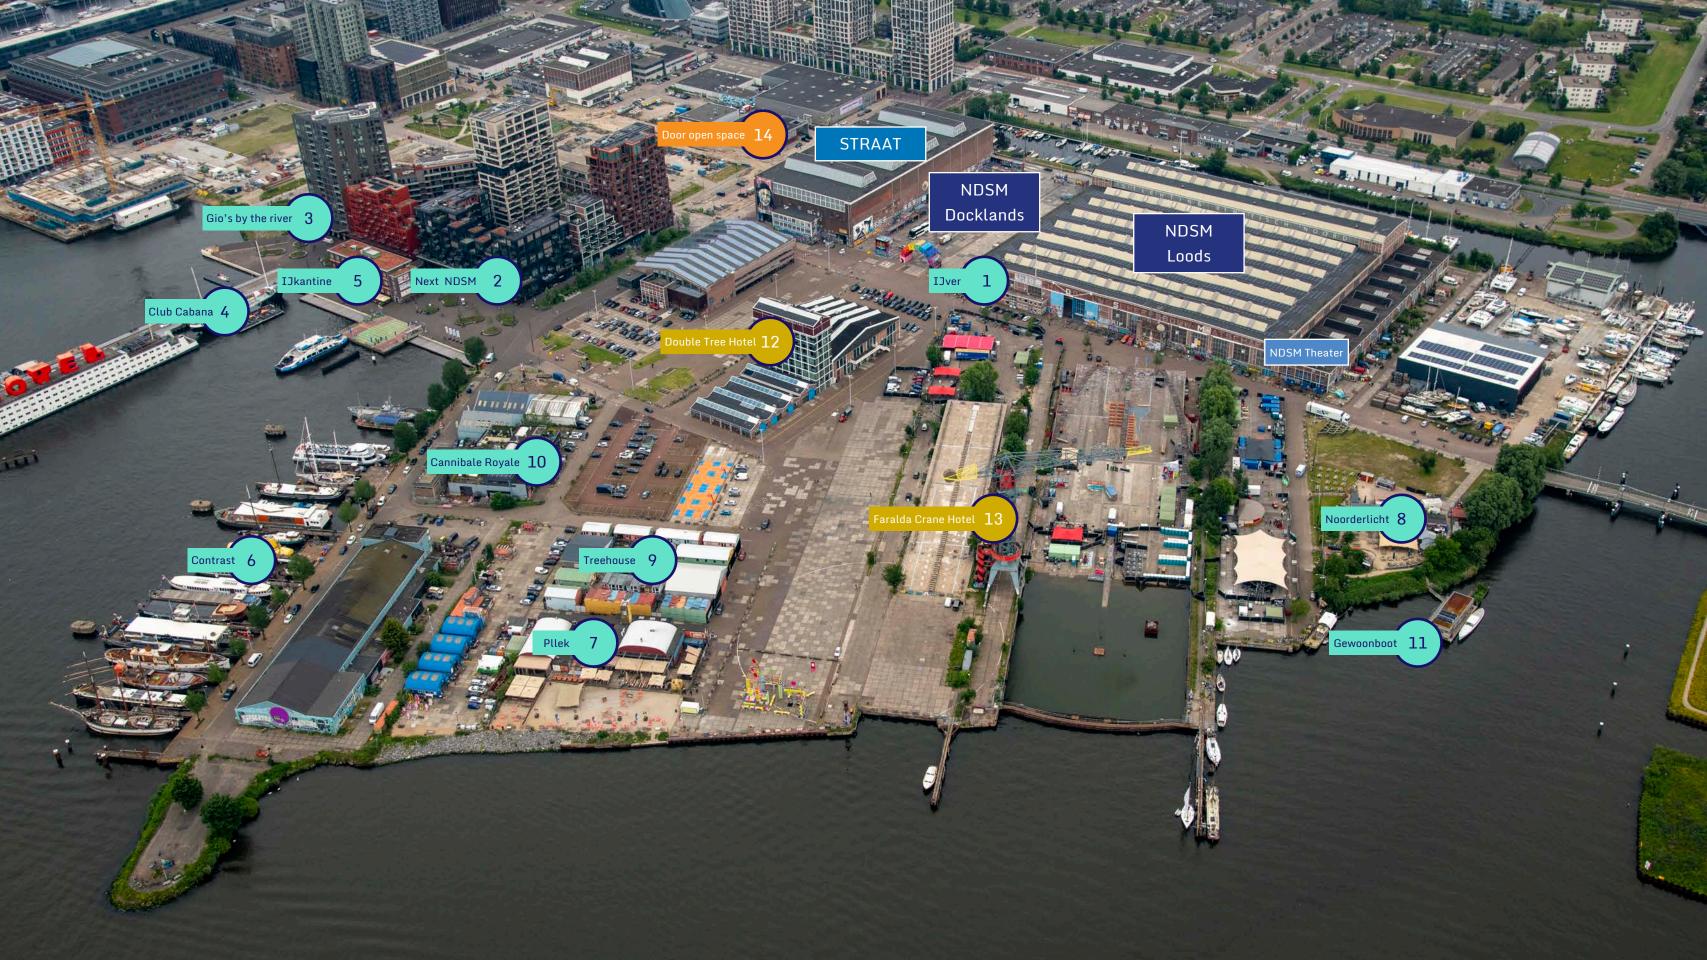

### NDSM DOCKLANDS (OUTSIDE)

8400 M2 120 x 700 (lxb)

#### NOORDSTROOK 3120 M2

NDSM LOODS

Central Plaza

Restaurant IJver

NDSM Theater



zone van vijf meter om gebouw heen vrij houden!

↑ 🎖

小 🏻

↑ ಔ

↑ ಔ

小 题

↑ 🎘

VOORZIENINGEN NDSM LOODS Afgesloten electrakast - individueel bemeterd - 1 x 63 ampère - 2 x 32 ampère - 2 x 220 aansluiting Afgesloten electrakast - individueel bemeterd 2x 125 ampère 2 x 220 aansluiting E-05/06 Afgesloten electrakas individueel bemeterd - 1 x 63 ampère 1x 32 ampère - 4 x 220 aansluiting Afgesloten electrakast individueel bemeterd - 2 x 32 ampère Afgesloten electrakast - individueel bemeterd - 2 x 32 ampère - 2 x 220 aansluting

#### - 3 x 32 ampère - 4 x 220 aansluiting W 1 / W 2 / W 3 Wateraansluitingen

Afgesloten electrakast - individueel beme