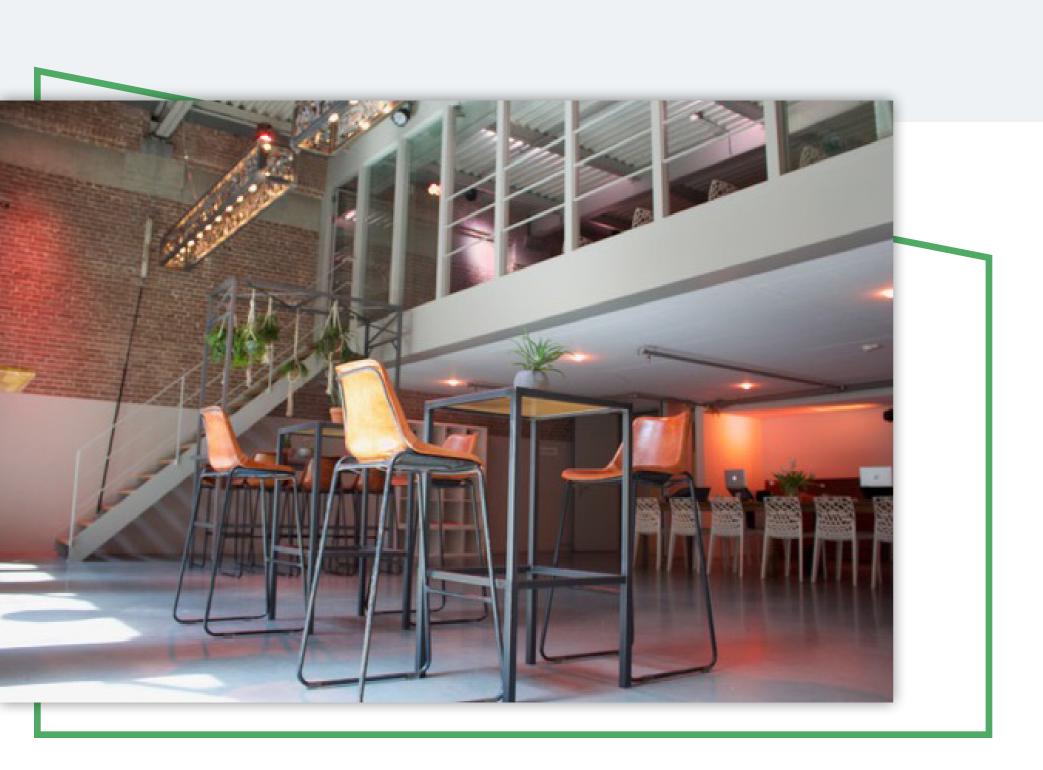

#### **STUDIO 1**

## Studio 1

The multifunctional white box which is completely adjustable to your wishes.

## Studio 1

The old tram doors, the brick walls and the daylight coming throug the roof give this studio its charm.