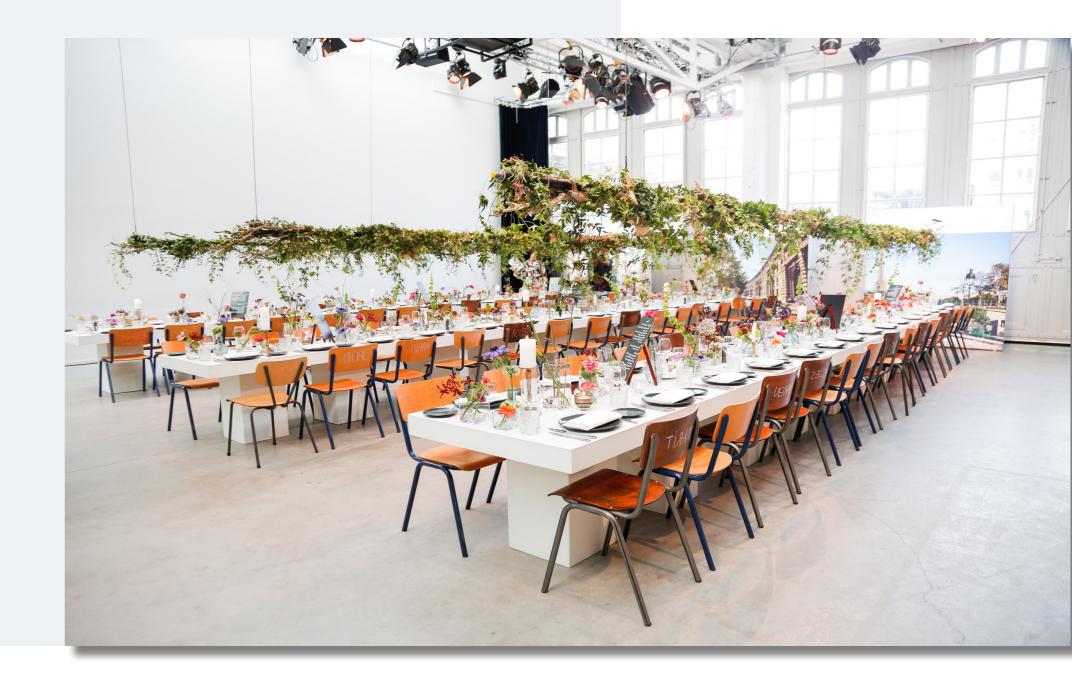

## Studio 1

The old tram doors, the brick walls and the daylight coming throug the roof give this studio its charm.