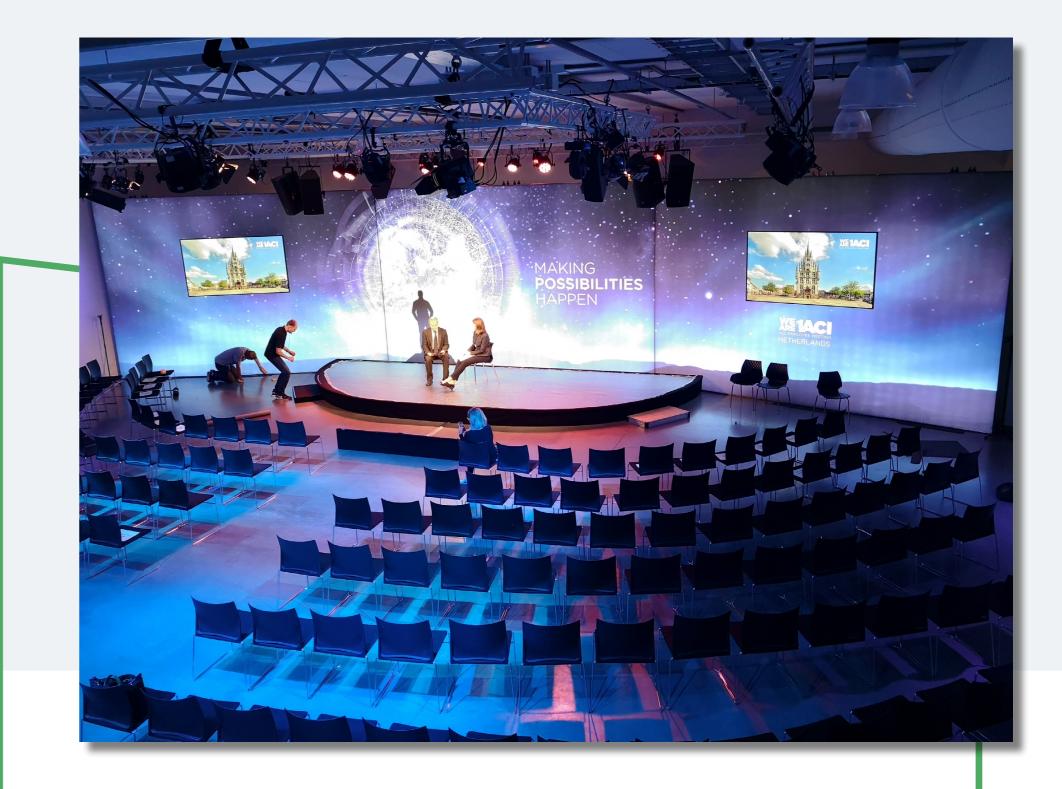

# 

"A unique location in Amsterdam-West"



### Hannie Dankbaarpassage 18 1053 RT Amsterdam

info@dehallenstudios.nl 020 - 820 82 06

## Our Studio's

Characteristic spaces for an inspiring congres, an extraordina dinner, an intimate wedding, big party or an appealing TV Show. In short, spaces for succesful events. Discover more about the possibilities of our studio's and the different styles we offer.



### **GREEN ROOM**





#### **STUDIO 1**







# Foyer & Green Room

Inviting and intimate space located on the inner street of the De Hallen compound.















## Studio 1

The multifunctional white box which is completely adjustable to your wishes.















## Studio 1

















The old tram doors, the brick walls and the daylight coming throug the roof give this studio its charm.



























# WALKING DINNER



## **TV productions**

A unique decor and an abundance of technical supplies.





### Mag Dat?!



### **College Tour**



**DWDD Summerschool** 







### **Podium Witteman**



















## Factsheet studios



FOYERGREEN ROOMSTUDIO 1STUDIO 2VIDE STUDIO 2

| SIZE              | SIZE                    | SIZE                     | SIZE                    | SIZE             |
|-------------------|-------------------------|--------------------------|-------------------------|------------------|
| 150m <sup>2</sup> | <b>70m</b> <sup>2</sup> | <b>250m</b> <sup>2</sup> | <b>460m<sup>2</sup></b> | 68m