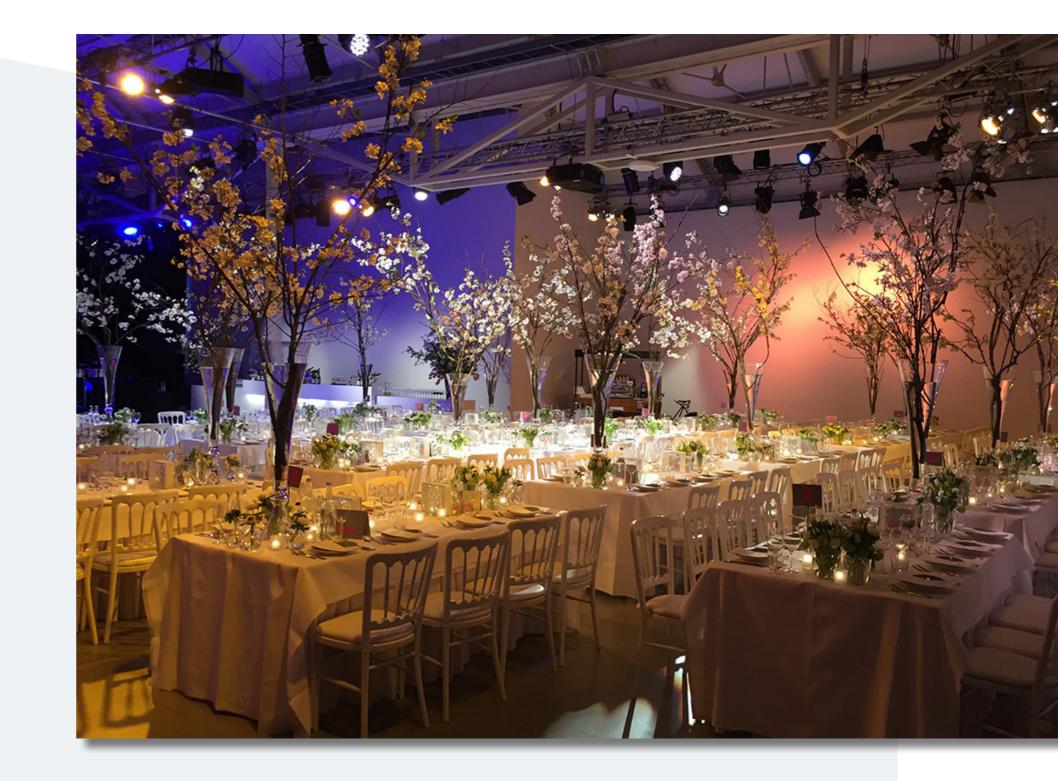

### Hannie Dankbaarpassage 18 1053 RT Amsterdam

info@dehallenstudios.nl 020 - 820 82 06

## Our Studio's

Characteristic spaces for an inspiring congres, an extraordina dinner, an intimate wedding, big party or an appealing TV Show. In short, spaces for succesful events. Discover more about the possibilities of our studio's and the different styles we offer.



### **GREEN ROOM**





#### **STUDIO 1**







# Foyer & Green Room

Inviting and intimate space located on the inner street of the De Hallen compound.















## Studio 1

The multifunctional white box which is completely adjustable to your wishes.















## Studio 1

















The old tram doors, the brick walls and the daylight coming throug the roof give this studio its charm.



























# WALKING DINNER



## **TV productions**

A unique decor and an abundance of technical supplies.





### Mag Dat?!



### **College Tour**



**DWDD Summerschool** 







### **Podium Witteman**



















## Factsheet studios



FOYERGREEN ROOMSTUDIO 1STUDIO 2VIDE STUDIO 2

| SIZE              | SIZE                    | SIZE                     | SIZE                    | SIZE             |
|-------------------|-------------------------|--------------------------|-------------------------|------------------|
| 150m <sup>2</sup> | <b>70m</b> <sup>2</sup> | <b>250m</b> <sup>2</sup> | <b>460m<sup>2</sup></b> | 68m <sup>2</sup> |
| MEASUREMENTS      | MEASUREMENTS            | MEASUREMENTS             | MEASUREMENTS            | MEASUREMENTS     |
| 12,5x12,5m        | 11x6,7m