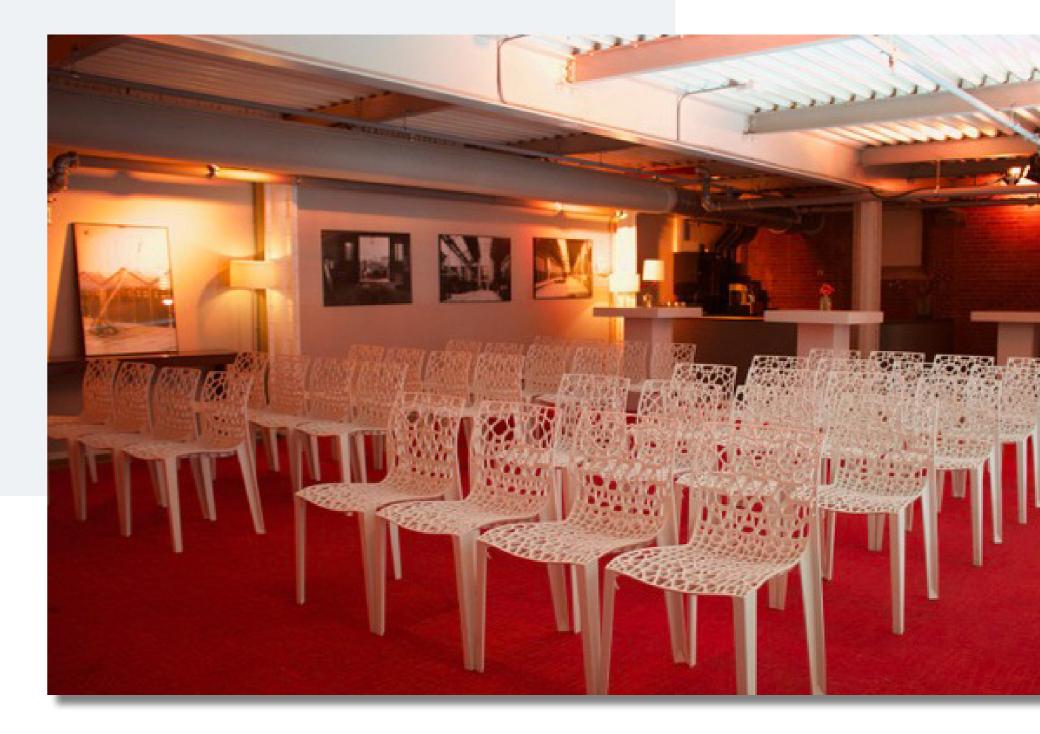

## Studio 1

The multifunctional white box which is completely adjustable to your wishes.

## Studio 1

The old tram doors, the brick walls and the daylight coming throug the roof give this studio its charm.