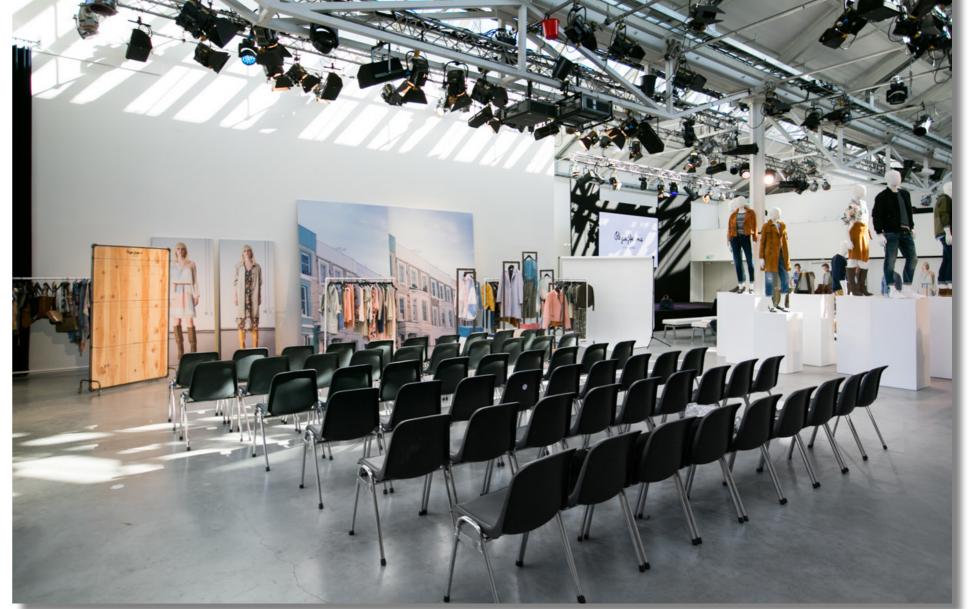

## Studio 1

The multifunctional white box which is completely adjustable to your wishes.

## Studio 1

The old tram doors, the brick walls and the daylight coming throug the roof give this studio its charm.