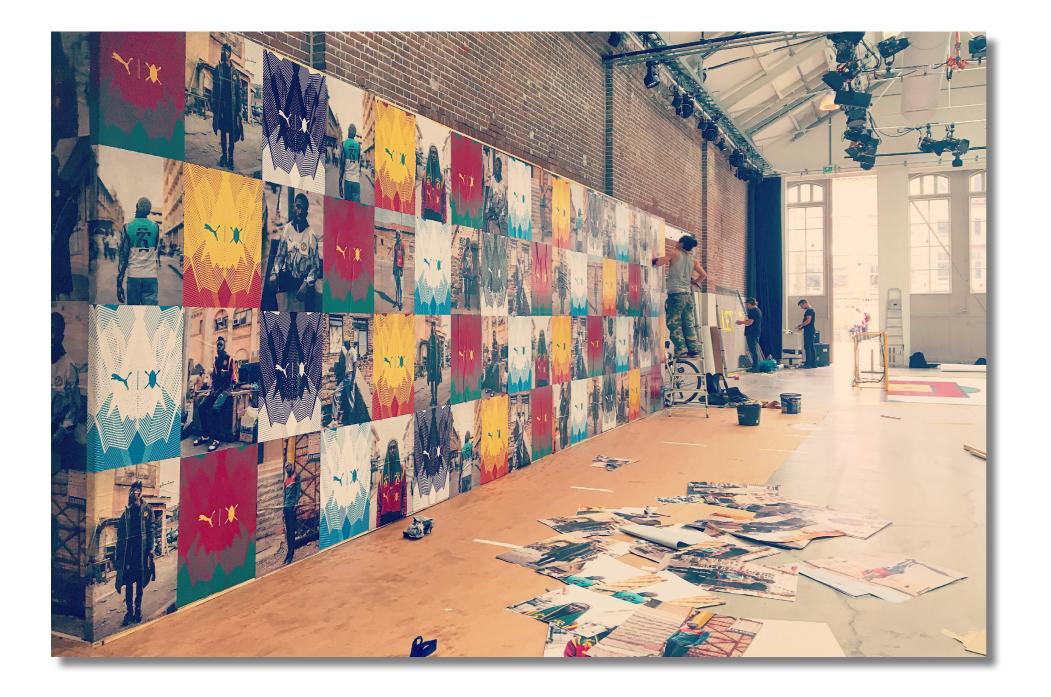

ig party or an appealing TV Show. In short, spaces for succesful events. Discover more about the possibilities of our studio's and the different styles we offer.



### **GREEN ROOM**





#### **STUDIO 1**







# Foyer & Green Room

Inviting and intimate space located on the inner street of the De Hallen compound.















## Studio 1

The multifunctional white box which is completely adjustable to your wishes.















## Studio 1

















The old tram doors, the brick walls and the daylight coming throug the roof give this studio its charm.



























# WALKING DINNER



## **TV productions**

A unique decor and an abundance of technical supplies.





### Mag Dat?!



### **College Tour**



**DWDD Summerschool** 







### **Podium Witteman**



















## Factsheet studios



FOYERGREEN ROOMSTUDIO 1STUDIO 2VIDE STUDIO 2

| SIZE              | SIZE                    | SIZE                     | SIZE                    | SIZE             |
|-------------------|-------------------------|--------------------------|-------------------------|------------------|
| 150m <sup>2</sup> | <b>70m</b> <sup>2</sup> | <b>250m</b> <sup>2</sup> | <b>460m<sup>2</sup></b> | 68m <sup>2</sup> |
| MEASUREMENTS      | MEASUREMENTS            | MEASUREMENTS             | MEASUREMENTS            | MEASUREMENTS     |
| 12,5x12,5m        | 11x6,7m                 | 18x17m                   | 27x18m                  | 19x3,6m          |
| THEATER           | THEATER                 | THEATER                  | THEATER                 | THEATER