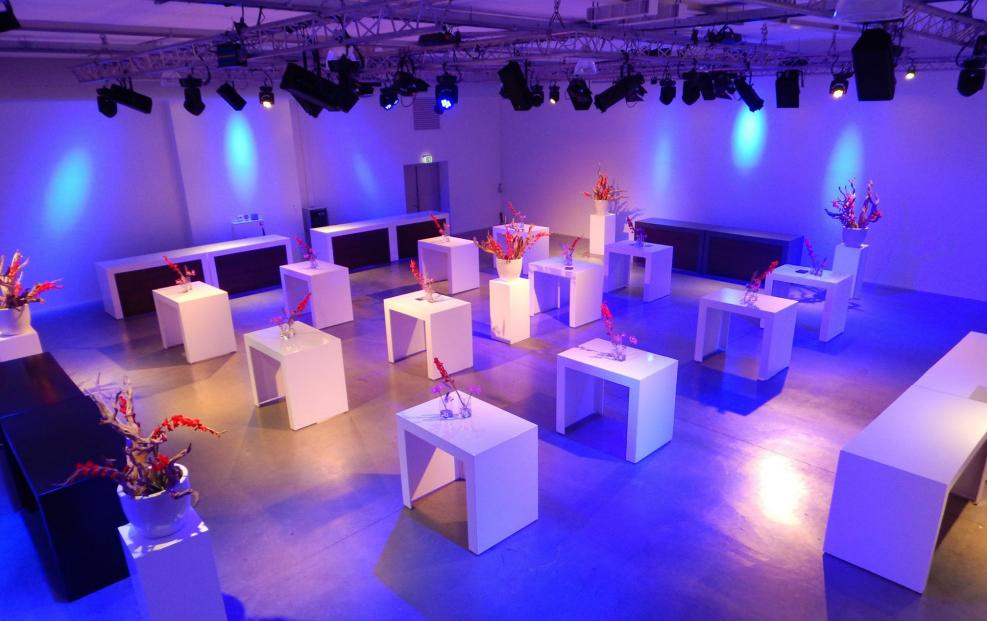

## Studio 1

The multifunctional white box which is completely adjustable to your wishes.