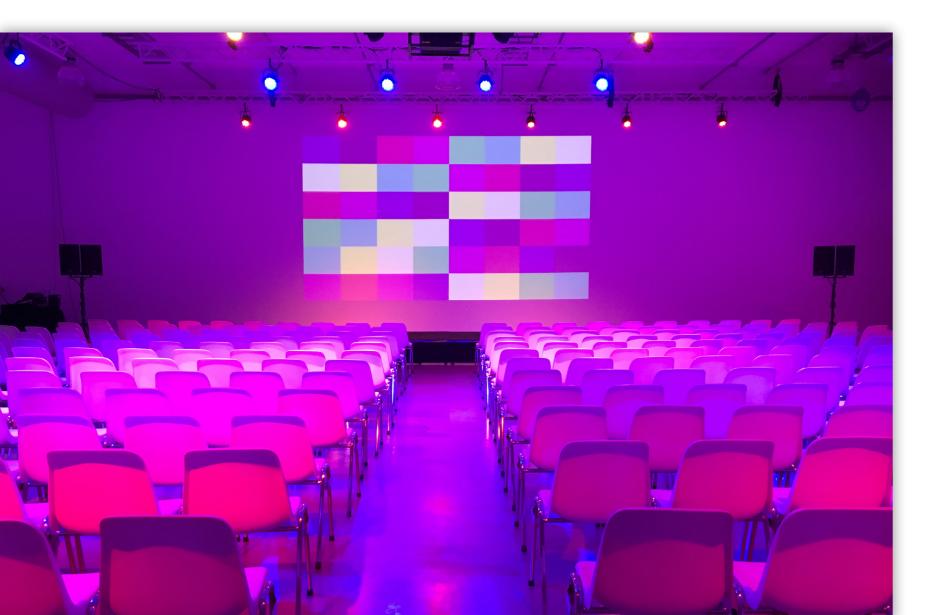

## Studio 1

The multifunctional white box which is completely adjustable to your wishes.

## Studio 1

The old tram doors, the brick walls and the daylight coming throug the roof give this studio its charm.