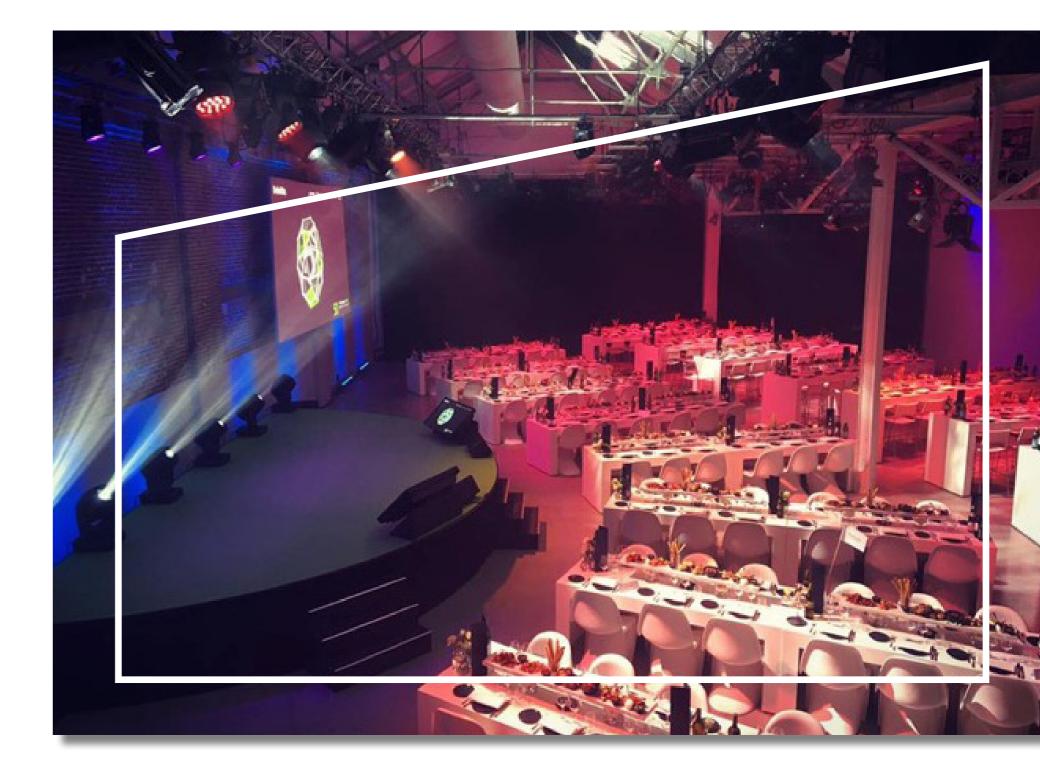

m-West"



### Hannie Dankbaarpassage 18 1053 RT Amsterdam

info@dehallenstudios.nl 020 - 820 82 06

## Our Studio's

Characteristic spaces for an inspiring congres, an extraordina dinner, an intimate wedding, big party or an appealing TV Show. In short, spaces for succesful events. Discover more about the possibilities of our studio's and the different styles we offer.



### **GREEN ROOM**





#### **STUDIO 1**







# Foyer & Green Room

Inviting and intimate space located on the inner street of the De Hallen compound.















## Studio 1

The multifunctional white box which is completely adjustable to your wishes.















## Studio 1

















The old tram doors, the brick walls and the daylight coming throug the roof give this studio its charm.



























# WALKING DINNER



## **TV productions**

A unique decor and an abundance of technical supplies.





### Mag Dat?!



### **College Tour**



**DWDD Summerschool** 







### **Podium Witteman**



















## Factsheet studios



FOYERGREEN ROOMSTUDIO 1STUDIO 2VIDE STUDIO 2

| SIZE              | SIZE                    | SIZE                     | SIZE                    | SIZE             |
|-------------------|-------------------------|--------------------------|-------------------------|------------------|
| 150m <sup>2</sup> | <b>70m</b> <sup>2</sup> | <b>250m</b> <sup>2</sup> | <b>460m<sup>2</sup></b> | 68m <sup>2</sup> |
| MEASUREMENTS      | MEASUREMENTS            | MEASUREMENTS             | MEASUREMENTS            | MEASUREMENTS     |
| 12,5x12,5m        | 1