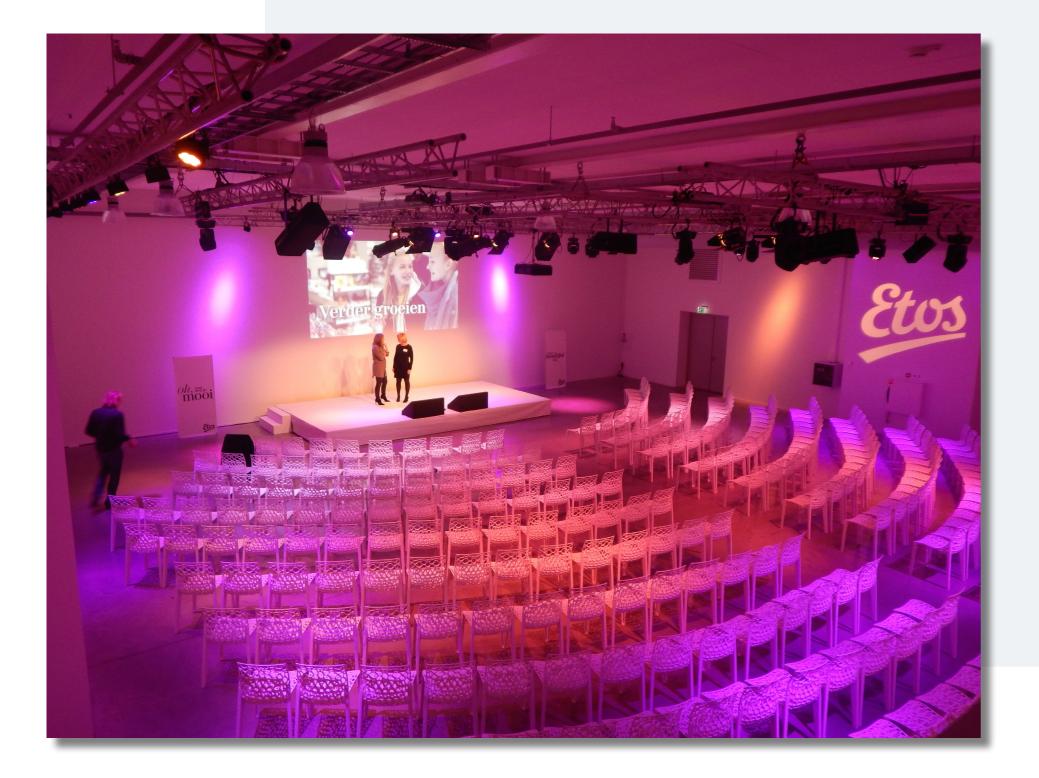

## Studio 1

The multifunctional white box which is completely adjustable to your wishes.