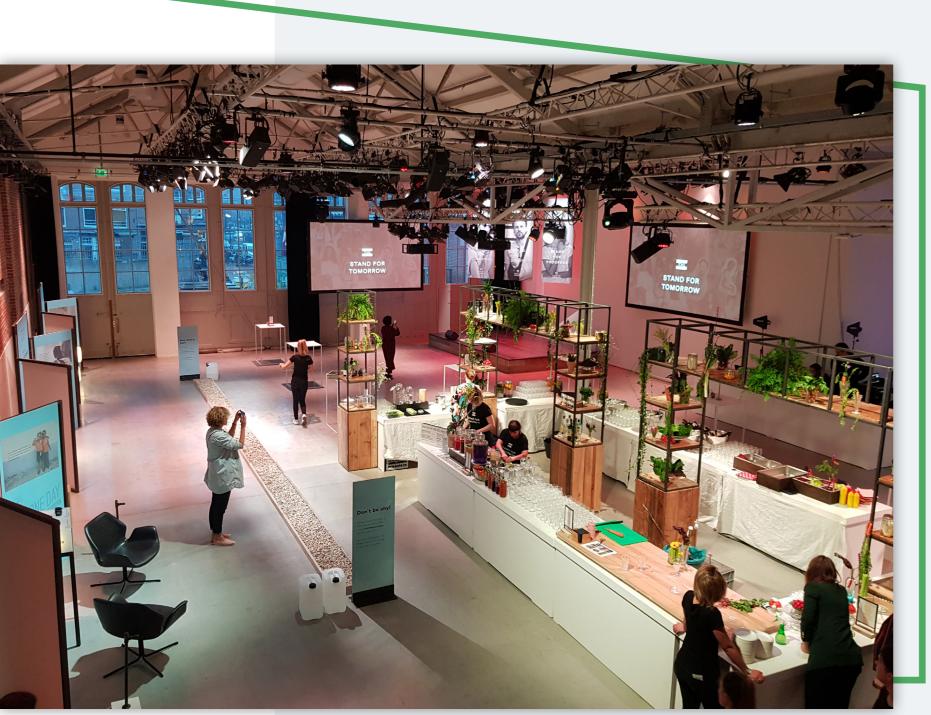

## Studio 1

The multifunctional white box which is completely adjustable to your wishes.

## Studio 1

The old tram doors, the brick walls and the daylight coming throug the roof give this studio its charm.