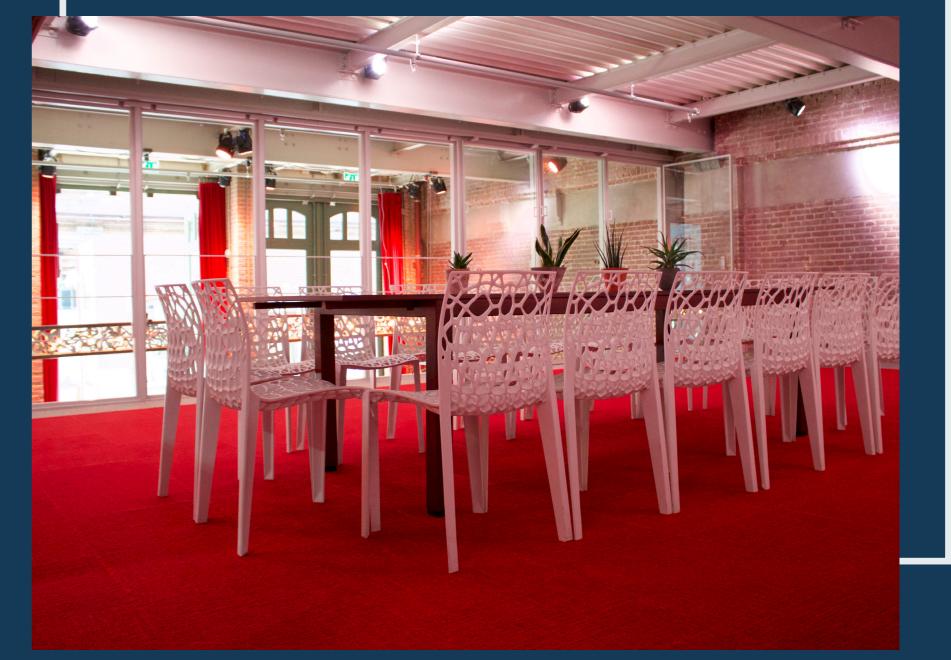

## Studio 1

The multifunctional white box which is completely adjustable to your wishes.

## Studio 1

The old tram doors, the brick walls and the daylight coming throug the roof give this studio its charm.