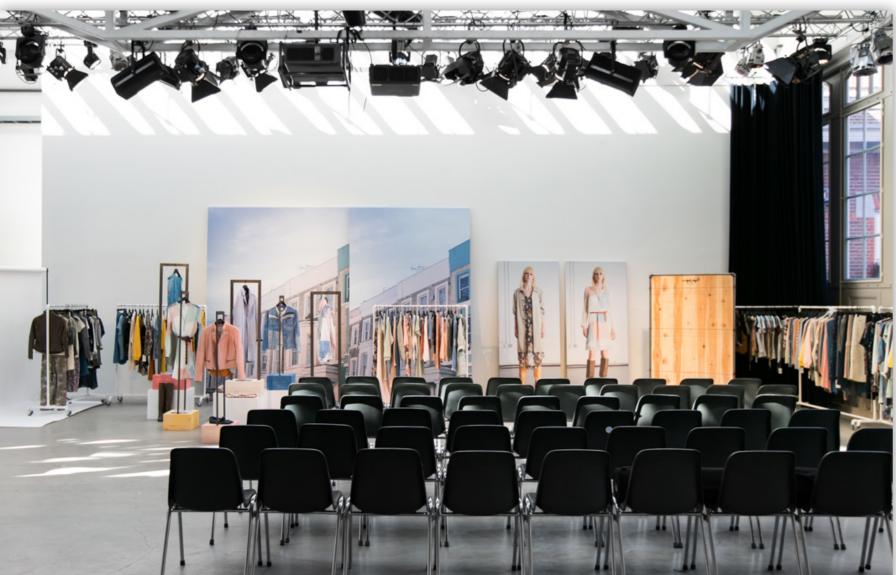

## Studio 1

The multifunctional white box which is completely adjustable to your wishes.

## Studio 1

The old tram doors, the brick walls and the daylight coming throug the roof give this studio its charm.