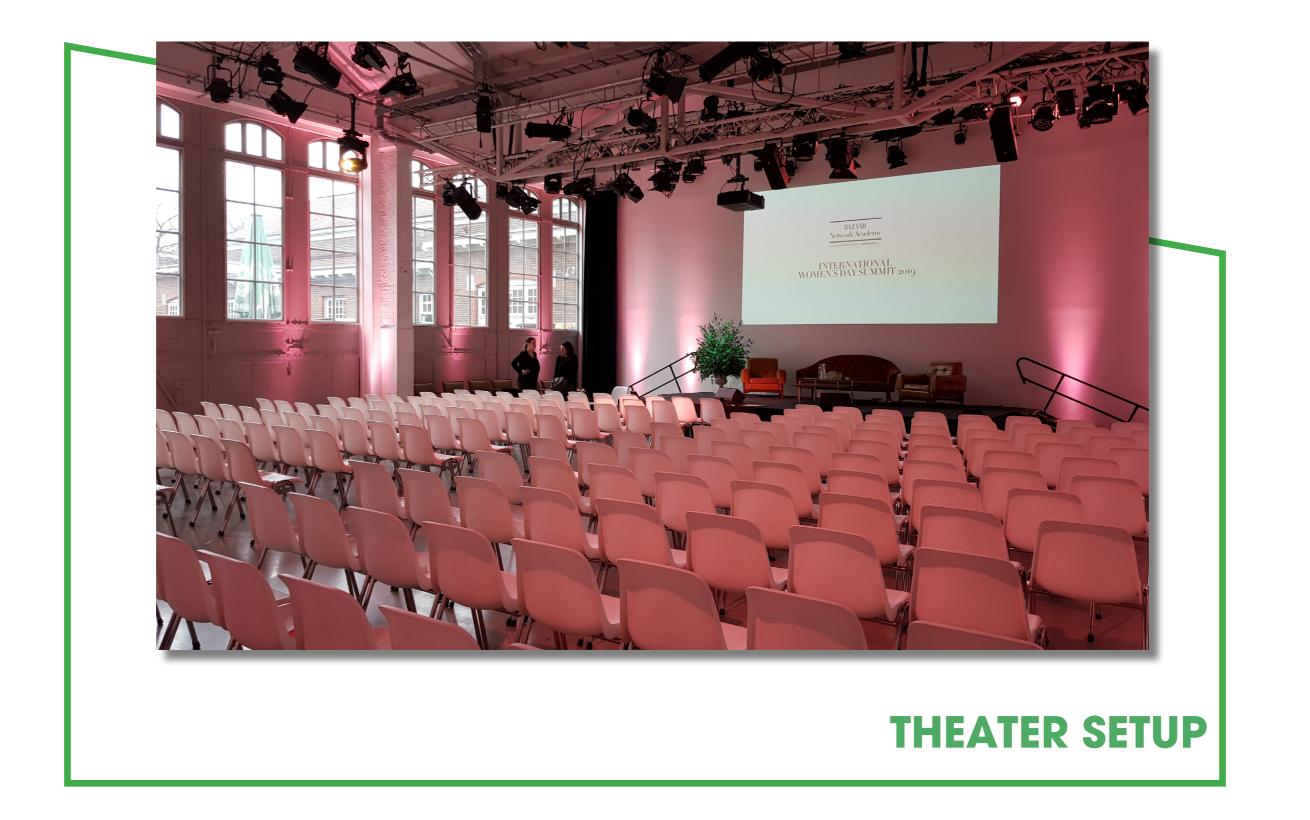

## Studio 1

The multifunctional white box which is completely adjustable to your wishes.