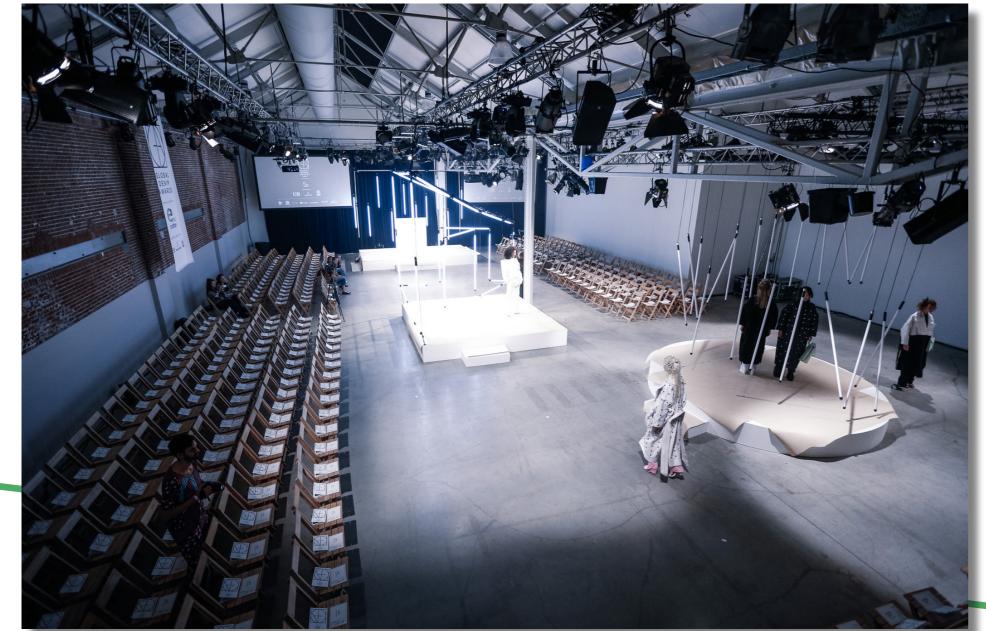

## Studio 1

The multifunctional white box which is completely adjustable to your wishes.

## Studio 1

The old tram doors, the brick walls and the daylight coming throug the roof give this studio its charm.