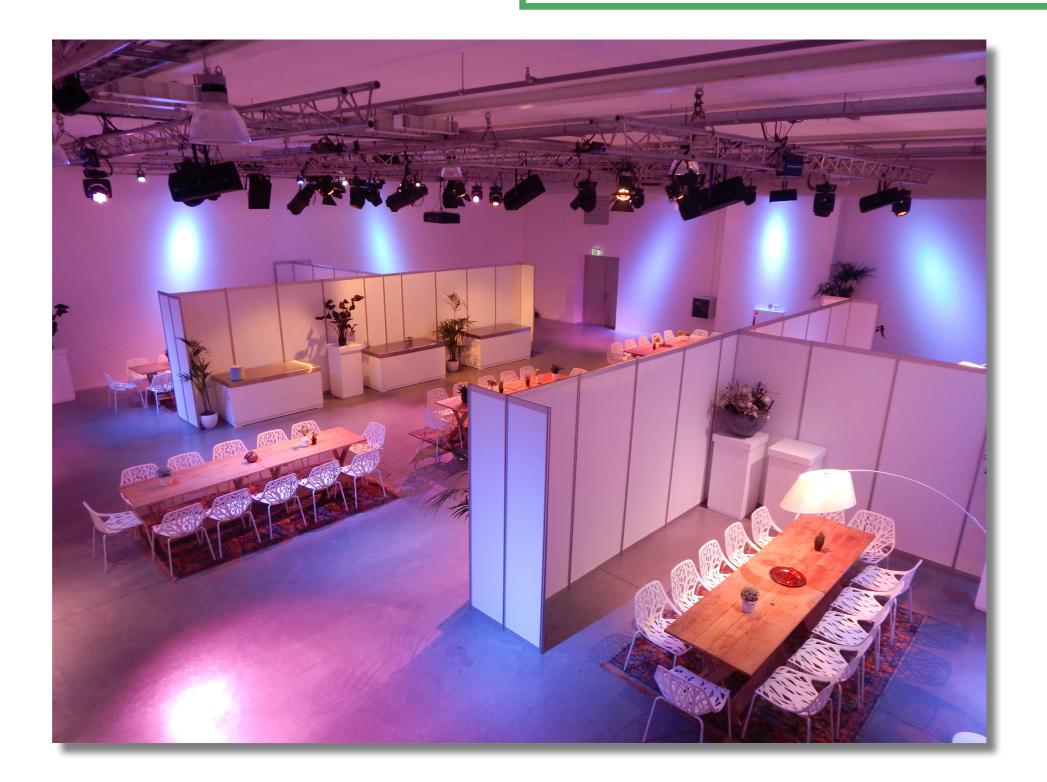

# 

"A unique location in Amsterdam-West"



### Hannie Dankbaarpassage 18 1053 RT Amsterdam

info@dehallenstudios.nl 020 - 820 82 06

## Our Studio's

Characteristic spaces for an inspiring congres, an extraordina dinner, an intimate wedding, big party or an appealing TV Show. In short, spaces for succesful events. Discover more about the possibilities of our studio's and the different styles we offer.



### **GREEN ROOM**





#### **STUDIO 1**







# Foyer & Green Room

Inviting and intimate space located on the inner street of the De Hallen compound.















## Studio 1

The multifunctional white box which is completely adjustable to your wishes.















## Studio 1

















The old tram doors, the brick walls and the daylight coming throug the roof give this studio its charm.



























# WALKING DINNER



## **TV productions**

A unique decor and an abundance of technical supplies.





### Mag Dat?!



### **College Tour**



**DWDD Summerschool** 







### **Podium Witteman**



















## Factsheet studios



FOYERGREEN ROOMSTUDIO 1STUDIO 2VIDE STUDIO 2

| SIZE              | SIZE                    | SIZE                     | SIZE                    | SIZE             |
|-------------------|-------------------------|--------------------------|-------------------------|------------------|
| 150m <sup>2</sup> | <b>70m</b> <sup>2</sup> | <b>250m</b> <sup>2</sup> | <b>460m<sup>2</sup></b> | 68m <sup