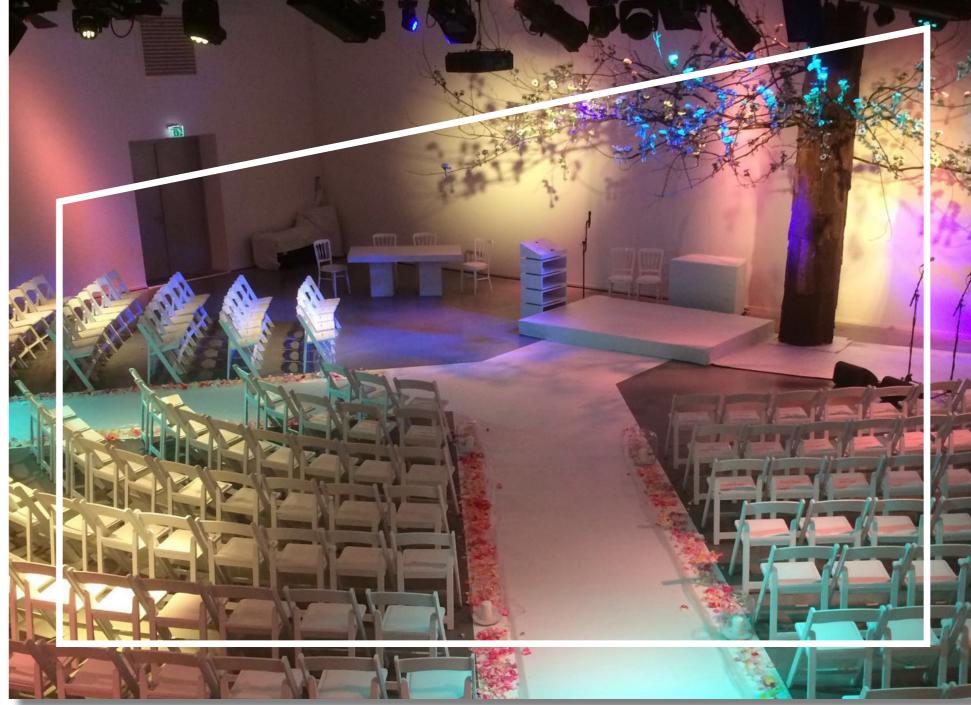

## Studio 1

The old tram doors, the brick walls and the daylight coming throug the roof give this studio its charm.