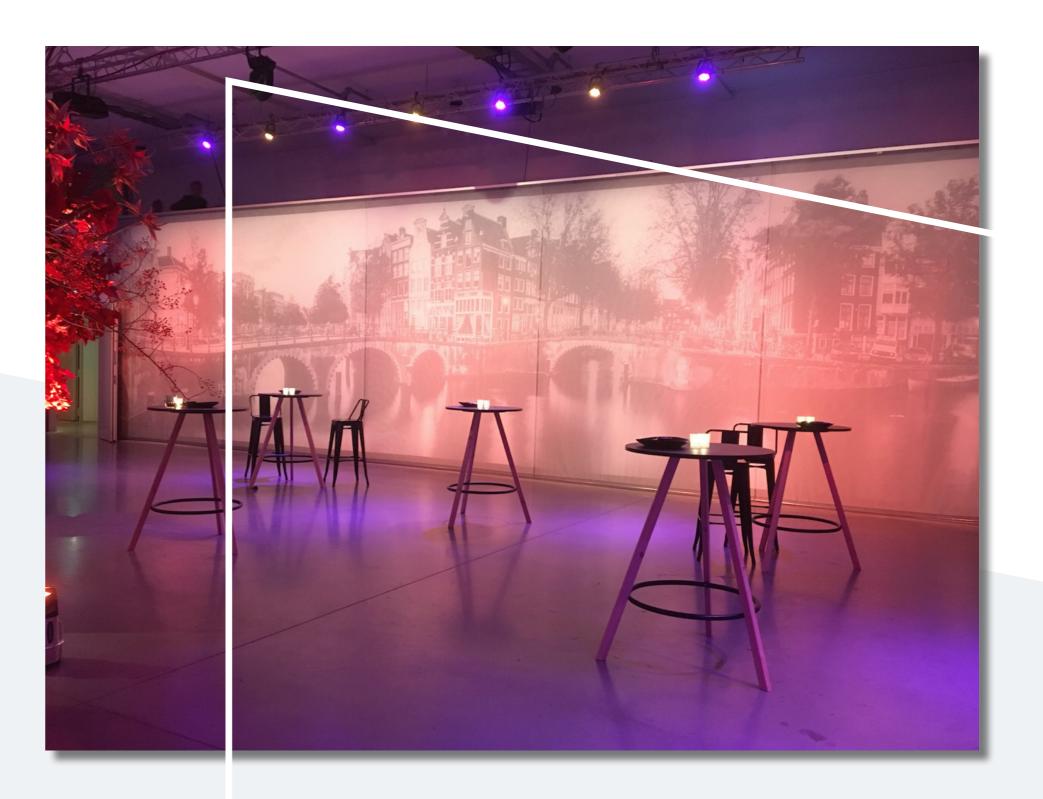

# Foyer & Green Room

Inviting and intimate space located on the inner street of the De Hallen compound.