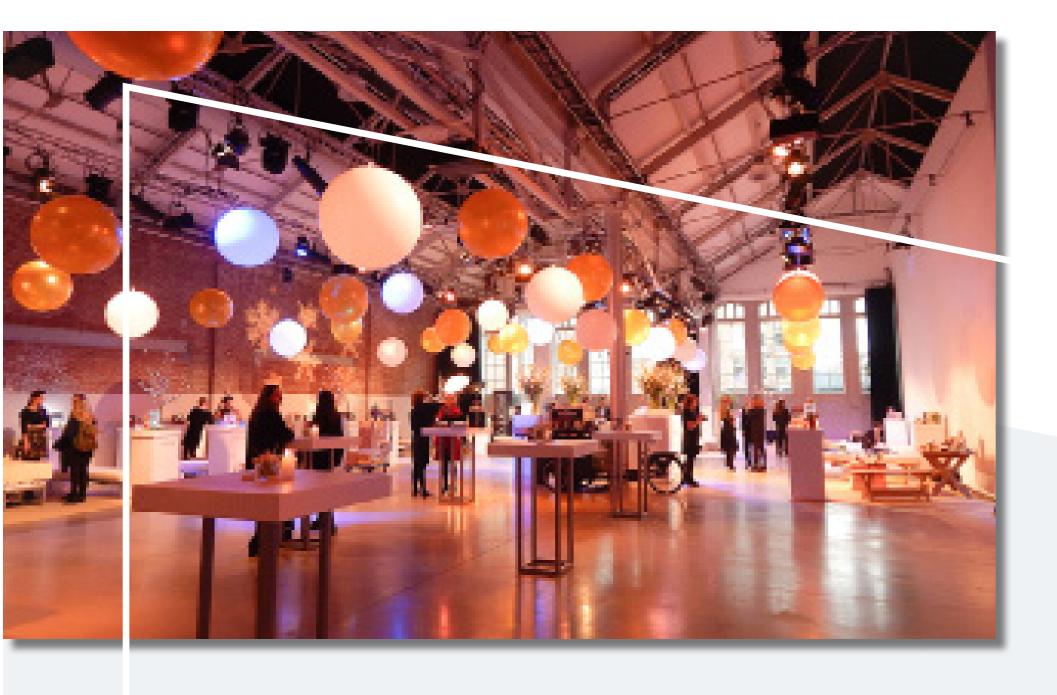

## Studio 1

The old tram doors, the brick walls and the daylight coming throug the roof give this studio its charm.