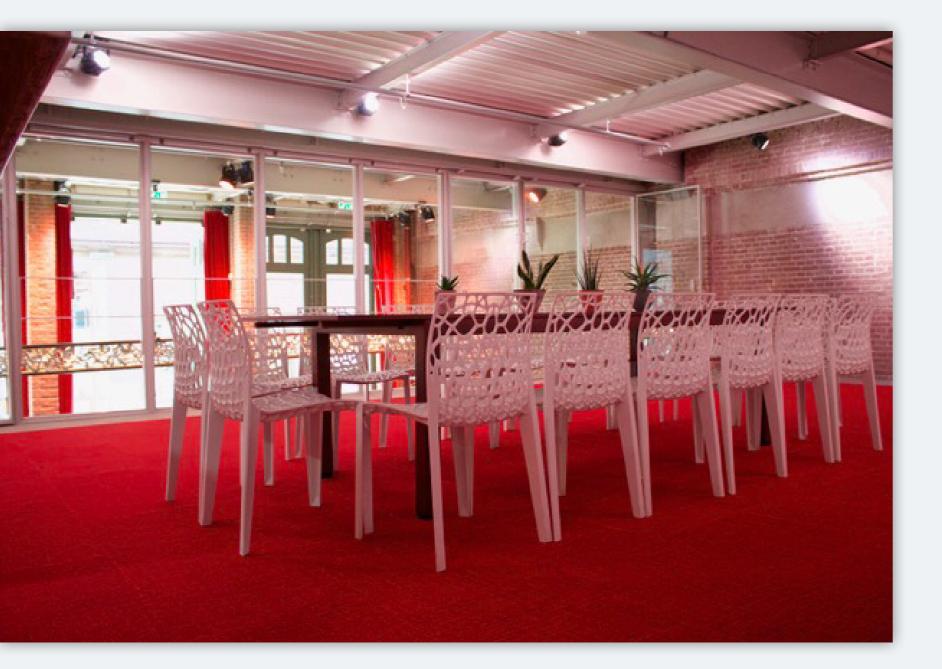

### **GREEN ROOM**

# Foyer & Green Room

Inviting and intimate space located on the inner street of the De Hallen compound.