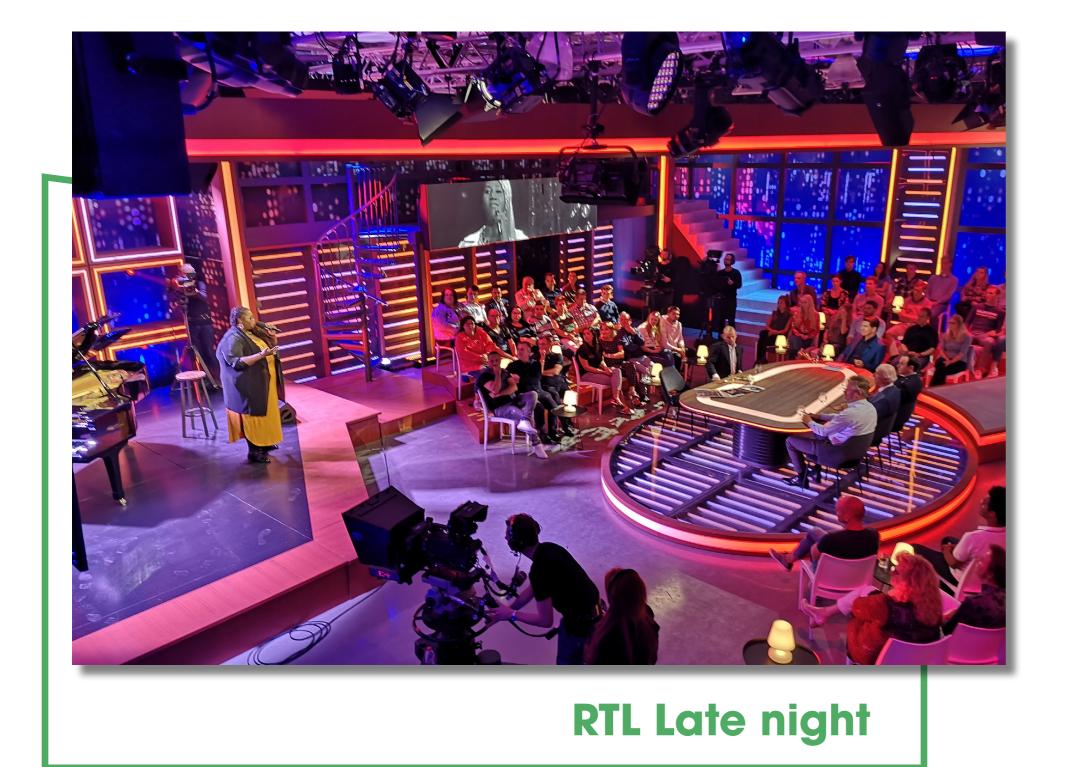

tudio's

Characteristic spaces for an inspiring congres, an extraordina dinner, an intimate wedding, big party or an appealing TV Show. In short, spaces for succesful events. Discover more about the possibilities of our studio's and the different styles we offer.



### **GREEN ROOM**





#### **STUDIO 1**







# Foyer & Green Room

Inviting and intimate space located on the inner street of the De Hallen compound.















## Studio 1

The multifunctional white box which is completely adjustable to your wishes.















## Studio 1

















The old tram doors, the brick walls and the daylight coming throug the roof give this studio its charm.



























# WALKING DINNER



## **TV productions**

A unique decor and an abundance of technical supplies.





### Mag Dat?!



### **College Tour**



**DWDD Summerschool** 







### **Podium Witteman**



















## Factsheet studios



FOYERGREEN ROOMSTUDIO 1STUDIO 2VIDE STUDIO 2

| SIZE              | SIZE                    | SIZE                     | SIZE                    | SIZE             |
|-------------------|-------------------------|--------------------------|-------------------------|------------------|
| 150m <sup>2</sup> | <b>70m</b> <sup>2</sup> | <b>250m</b> <sup>2</sup> | <b>460m<sup>2</sup></b> | 68m <sup>2</sup> |
| MEASUREMENTS      | MEASUREMENTS            | MEASUREMENTS             | MEASUREMENTS            | MEASUREMENTS     |
| 12,5x12,5m        | 11x6,7m                 | 18x17m                   | 27x18m                  | 19x3,6m          |
| THEATER