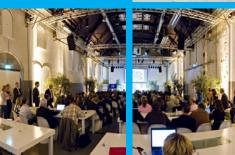

#### Gashouder

Size: 2.538 m<sup>2</sup>

Measurements: 14,5 (H) x 53,8 (W) x 53,8 (L)

Capacity: Maximum 3500 p / Theater 2100 p / Seated dinner 1100 p

The Gashouder (Gasholder) is the most iconic building on the Westergasfabriek site. A beautiful circular hall of over 2500 m² where you can literally take your space. The pillar-less interior with an impressive cast iron roof construction is unique in its own. Anyone who visits an event here will surely never forget it.

## **Zuiveringshal West**

Size: 1200 m<sup>2</sup>

Measurements: 17,6 (H) x 18 (W) x 67 (L)

Capacity: Maximum 1500 p / Theater 1000 p / Seated dinner 700 p

The Zuiveringshal West (West Refinery) stretches along the waterside. The listed interior is long and high with weathered walls and a vast iconic ceiling. It is one of Westergasfabriek's most versatile venues.