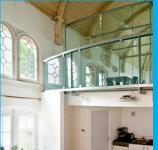

## Westelijk Meterhuis

Size: 70m<sup>2</sup>

Measurements Main meeting room: 7,5 (H) x 4,8 (W) x 5,9 (L) Measurements Breakouts 1 & 2: 2,7 (H) x 2,9 (W) x 3,4 (L) Capacity: Maximum 40 p / Theater 24 p / Meeting 14 p

The Westelijk Meterhuis (Western Meter House) proves that good things come in small packages. This modestly sized building on the corner of the Pazzanistraat is fully furnished and has four separate rooms. This makes it flexible to use for meetings, trainings, breakout sessions, workshops or as temporary office space. The Westelijk Meterhuis is often used as a production office or press centre for larger events.