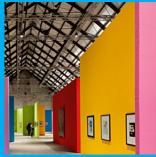

## **Zuiveringshal West**

Size: 1200 m<sup>2</sup>

Measurements: 17,6 (H) x 18 (W) x 67 (L)

Capacity: Maximum 1500 p / Theater 1000 p / Seated dinner 700 p

The Zuiveringshal West (West Refinery) stretches along the waterside. The listed interior is long and high with weathered walls and a vast iconic ceiling. It is one of Westergasfabriek's most versatile venues.