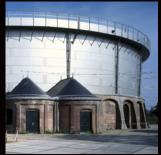

#### Gashouder

Size: 2.538 m<sup>2</sup>

Measurements: 14,5 (H) x 53,8 (W) x 53,8 (L)

Capacity: Maximum 3500 p / Theater 2100 p / Seated dinner 1100 p

The Gashouder (Gasholder) is the most iconic building on the Westergasfabriek site. A beautiful circular hall of over 2500 m² where you can literally take your space. The pillar-less interior with an impressive cast iron roof construction is unique in its own. Anyone who visits an event here will surely never forget it.