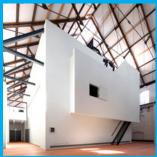

#### Gashouder

Size: 2.538 m<sup>2</sup>

Measurements: 14,5 (H) x 53,8 (W) x 53,8 (L)

Capacity: Maximum 3500 p / Theater 2100 p / Seated dinner 1100 p

The Gashouder (Gasholder) is the most iconic building on the Westergasfabriek site. A beautiful circular hall of over 2500 m² where you can literally take your space. The pillar-less interior with an impressive cast iron roof construction is unique in its own. Anyone who visits an event here will surely never forget it.