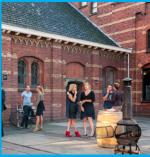

## **Zuiveringshal West**

Size: 1200 m<sup>2</sup>

Measurements: 17,6 (H) x 18 (W) x 67 (L)

Capacity: Maximum 1500 p / Theater 1000 p / Seated dinner 700 p

The Zuiveringshal West (West Refinery) stretches along the waterside. The listed interior is long and high with weathered walls and a vast iconic ceiling. It is one of Westergasfabriek's most versatile venues.