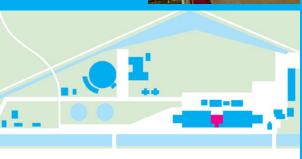

r 400 p

The Transformatorhuis (Transformer House) is a charming building with an exceptional timber roof construction and long, high windows. The Transformatorhuis is situated next to the Gashouder.





















## **Openbare Verlichting**

Size: 480 m<sup>2</sup>

Measurements: 10 (H) x 20 (W) x 24 (L)

Capacity: Maximum 400 p / Theater 250 p / Seated dinner 220 p

At the center of the long Zuiveringsgebouw on the Pazzanistraat is the Openbare Verlichting (Public Lighting). This unadorned hall has a striking mezzanine balcony running around the interior. The space is equipped as a turnkey congress setting. It is situated adjacent to the Zuiveringshal West and opposite the Machinegebouw (Machine Building). These buildings are often combined for hosting larger events.



















## Machinegebouw

Size: 330 m<sup>2</sup>

Measurements Main hall: 12,1 (H) x 11 (W) x 24,7 (L) Measurements Chapel: 10,9 (H) x 5,5 (W) x 8,7(L)

Capacity: Maximum 265 p / Theater 200 p / Seated dinner 180 p

The Machinegebouw (Machine Building) is one of the smaller event locations. The rugged factory building has high arched windows that give it a church-like atmosphere. The building is completely freestanding and offers two spaces: a light hall with a wooden roof and a smaller adjoining room known as 'the chapel'.



















## Westelijk Meterhuis

Size: 70m<sup>2</sup>

Measurements Main meeting room: 7,5 (H) x 4,8 (W) x 5,9 (L) Measurements Breakouts 1 & 2: 2,7 (H) x 2,9 (W) x 3,4 (L) Capacity: Maximum 40 p / Theater 24 p / Meeting 14 p

The Westelijk Meterhuis (Western