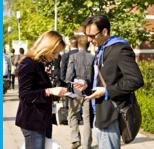

#### Gashouder

Size: 2.538 m<sup>2</sup>

Measurements: 14,5 (H) x 53,8 (W) x 53,8 (L)

Capacity: Maximum 3500 p / Theater 2100 p / Seated dinner 1100 p

The Gashouder (Gasholder) is the most iconic building on the Westergasfabriek site. A beautiful circular hall of over 2500 m² where you can literally take your space. The pillar-less interior with an impressive cast iron roof construction is unique in its own. Anyone who visits an event here will surely never forget it.