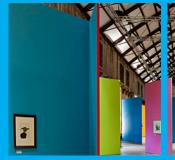

#### Gashouder

Size: 2.538 m<sup>2</sup>

Measurements: 14,5 (H) x 53,8 (W) x 53,8 (L)

Capacity: Maximum 3500 p / Theater 2100 p / Seated dinner 1100 p

The Gashouder (Gasholder) is the most iconic building on the Westergasfabriek site. A beautiful circular hall of over 2500 m² where you can literally take your space. The pillar-less interior with an impressive cast iron roof construction is unique in its own. Anyone who visits an event here will surely never forget it.

## **Zuiveringshal West**

Size: 1200 m<sup>2</sup>

Measurements: 17,6 (H) x 18 (W) x 67 (L)

Capacity: Maximum 1500 p / Theater 1000 p / Seated dinner 700 p

The Zuiveringshal West (West Refinery) stretches along the waterside. The listed interior is long and high with weathered walls and a vast iconic ceiling. It is one of Westergasfabriek's most versatile venues.