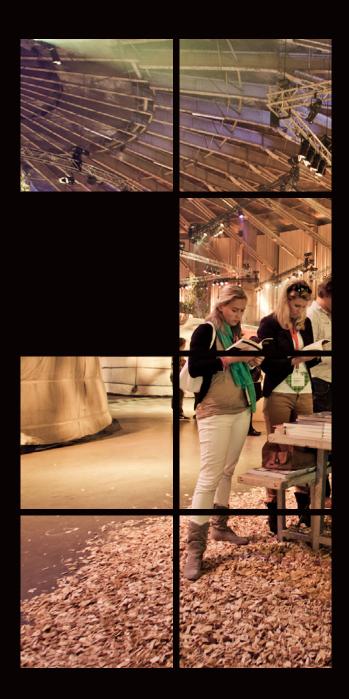

#### Gashouder

Size: 2.538 m<sup>2</sup>

Measurements: 14,5 (H) x 53,8 (W) x 53,8 (L)

Capacity: Maximum 3500 p / Theater 2100 p / Seated dinner 1100 p

The Gashouder (Gasholder) is the most iconic building on the Westergasfabriek site. A beautiful circular hall of over 2500 m² where you can literally take your space. The pillar-less interior with an impressive cast iron roof construction is unique in its own. Anyone who visits an event here will surely never forget it.

## **Zuiveringshal West**

Size: 1200 m<sup>2</sup>

Measurements: 17,6 (H) x 18 (W) x 67 (L)

Capacity: Maximum 1500 p / Theater 1000 p / Seated dinner 700 p

The Zuiveringshal West (West Refinery) stretches along the waterside. The listed interior is long and high with weathered walls and a vast iconic ceiling. It is one of Westergasfabriek's most versatile venues.