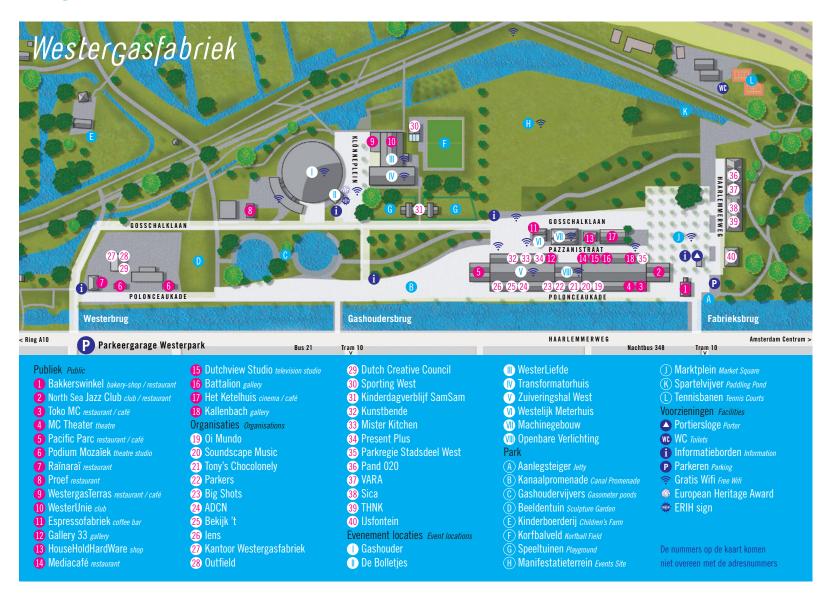

# **2 Event Venues**

#### Gashouder

Size: 2.538 m<sup>2</sup>

Measurements: 14,5 (H) x 53,8 (W) x 53,8 (L)

Capacity: Maximum 3500 p / Theater 2100 p / Seated dinner 1100 p

The Gashouder (Gasholder) is the most iconic building on the Westergasfabriek site. A beautiful circular hall of over 2500 m² where you can literally take your space. The pillar-less interior with an impressive cast iron roof construction is unique in its own. Anyone who visits an event here will surely never forget it.

## **Zuiveringshal West**

Size: 1200 m<sup>2</sup>

Measurements: 17,6 (H) x 18 (W) x 67 (L)

Capacity: Maximum 1500 p / Theater 1000 p / Seated dinner 700 p

The Zuiveringshal West (West Refinery) stretches along the waterside. The listed interior is long and high with weathered walls and a vast iconic ceiling. It is one of Westergasfabriek's most versatile venues.

### **Transformatorhuis**

Size: 700 m<sup>2</sup>

Measurements: 9,7 (H) x 16 (W) x 46 (L)

Capacity: Maximum 750 p / Theater 600 p / Seated dinner 400 p

The Transformatorhuis (Transformer House) is a charming building with an exceptional timber roof construction and long, high windows. The Transformatorhuis is situated next to the Gashouder.

## **Openbare Verlichting**

Size: 480 m<sup>2</sup>

Measurements: 10 (H) x 20 (W) x 24 (L)

Capacity: Maximum 400 p / Theater 250 p / Seated dinner 220 p

At the center of the long Zuiveringsgebouw on the Pazzanistraat is the Openbare Verlichting (Public Lighting). This unadorned hall has a striking mezzanine balcony running around the interior. The space is equipped as a turnkey congress setting. It is situated adjacent to the Zuiveringshal West and opposite the Machinegebouw (Machine Building). These buildings are often combined for hosting larger events.

## Machinegebouw

Size: 330 m<sup>2</sup>

Measurements Main hall: 12,1 (H) x 11 (W) x 24,7 (L) Measurements Chapel: 10,9 (H) x 5,5 (W) x 8,7(L)

Capacity: Maximum 265 p / Theater 200 p / Seated dinner 180 p

The Machinegebouw (Machine Building) is one of the smaller event locations. The rugged factory building has high arched windows that give it a church-like atmosphere. The building is completely freestanding and offers two spaces: a light hall with a wooden roof and a smaller adjoining room known as 'the chapel'.

## Westelijk Meterhuis

Size: 70m<sup>2</sup>

Measurements Main meeting room: 7,5 (H) x 4,8 (W) x 5,9 (L) Measurements Breakouts 1 & 2: 2,7 (H) x 2,9 (W) x 3,4 (L) Capacity: Maximum 40 p / Theater 24 p / Meeting 14 p

The Westelijk Meterhuis (Western Meter House) proves that good things come in small packages. This modestly sized building on the corner of the Pazzanistraat is fully furnished and has four separate rooms. This makes it flexible to use for meetings, trainings, breakout sessions, workshops or as temporary office space. The Westelijk Meterhuis is often used as a production office or press centre for larger events.

## Westerpark

Manifestation area, Canal promenade, squares and others Total size: 14 hectares

The buildings of Westergasfabriek are situated in a beautiful modern city park. It is frequently used for outdoor events, often in combination with the venues. It gives many opportunities to give a real 'festival flair' to an event or simply to create extra space. Tents can be set up in the various outdoor areas.

## II Map