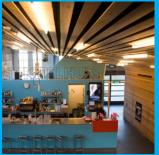

#### **Break out venues**

Westergasfabriek BV rents out sixty percent of the buildings on the site to permanent occupants. These tenants include creative businesses, cultural organisations and several entertainment venues. Some of these locations are also available to hire for congresses, festivals and other events. A total of 14 break outs are available, mostly fully equipped (including bars, furniture, light and sound). They are frequently used in combination with the Westergasfabriek event venues.