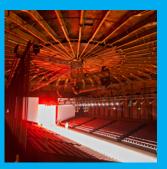

#### Gashouder

Size: 2.538 m<sup>2</sup>

Measurements: 14,5 (H) x 53,8 (W) x 53,8 (L)

Capacity: Maximum 3500 p / Theater 2100 p / Seated dinner 1100 p

The Gashouder (Gasholder) is the most iconic building on the Westergasfabriek site. A beautiful circular hall of over 2500 m² where you can literally take your space. The pillar-less interior with an impressive cast iron roof construction is unique in its own. Anyone who visits an event here will surely never forget it.