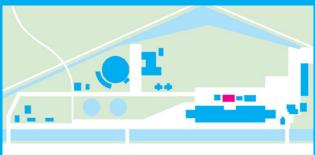

e balcony running around the interior. The space is equipped as a turnkey congress setting. It is situated adjacent to the Zuiveringshal West and opposite the Machinegebouw (Machine Building). These buildings are often combined for hosting larger events.



















## Machinegebouw

Size: 330 m<sup>2</sup>

Measurements Main hall: 12,1 (H) x 11 (W) x 24,7 (L) Measurements Chapel: 10,9 (H) x 5,5 (W) x 8,7(L)

Capacity: Maximum 265 p / Theater 200 p / Seated dinner 180 p

The Machinegebouw (Machine Building) is one of the smaller event locations. The rugged factory building has high arched windows that give it a church-like atmosphere. The building is completely freestanding and offers two spaces: a light hall with a wooden roof and a smaller adjoining room known as 'the chapel'.



















## Westelijk Meterhuis

Size: 70m<sup>2</sup>

Measurements Main meeting room: 7,5 (H) x 4,8 (W) x 5,9 (L) Measurements Breakouts 1 & 2: 2,7 (H) x 2,9 (W) x 3,4 (L) Capacity: Maximum 40 p / Theater 24 p / Meeting 14 p

The Westelijk Meterhuis (Western Meter House) proves that good things come in small packages. This modestly sized building on the corner of the Pazzanistraat is fully furnished and has four separate rooms. This makes it flexible to use for meetings, trainings, breakout sessions, workshops or as temporary office space. The Westelijk Meterhuis is often used as a production office or press centre for larger events.





















#### **Break out venues**

Westergasfabriek BV rents out sixty percent of the buildings on the site to permanent occupants. Thes