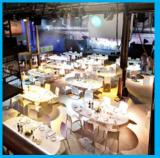

#### Gashouder

Size: 2.538 m<sup>2</sup>

Measurements: 14,5 (H) x 53,8 (W) x 53,8 (L)

Capacity: Maximum 3500 p / Theater 2100 p / Seated dinner 1100 p

The Gashouder (Gasholder) is the most iconic building on the Westergasfabriek site. A beautiful circular hall of over 2500 m² where you can literally take your space. The pillar-less interior with an impressive cast iron roof construction is unique in its own. Anyone who visits an event here will surely never forget it.