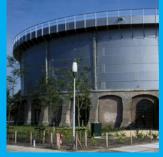

#### Gashouder

Size: 2.538 m<sup>2</sup>

Measurements: 14,5 (H) x 53,8 (W) x 53,8 (L)

Capacity: Maximum 3500 p / Theater 2100 p / Seated dinner 1100 p

The Gashouder (Gasholder) is the most iconic building on the Westergasfabriek site. A beautiful circular hall of over 2500 m² where you can literally take your space. The pillar-less interior with an impressive cast iron roof construction is unique in its own. Anyone who visits an event here will surely never forget it.