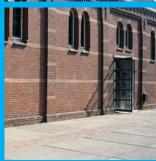

### **Transformatorhuis**

Size: 700 m<sup>2</sup>

Measurements: 9,7 (H) x 16 (W) x 46 (L)

Capacity: Maximum 750 p / Theater 600 p / Seated dinner 400 p

The Transformatorhuis (Transformer House) is a charming building with an exceptional timber roof construction and long, high windows. The Transformatorhuis is situated next to the Gashouder.