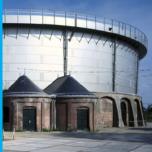

#### Gashouder

Size: 2.538 m<sup>2</sup>

Measurements: 14,5 (H) x 53,8 (W) x 53,8 (L)

Capacity: Maximum 3500 p / Theater 2100 p / Seated dinner 1100 p

The Gashouder (Gasholder) is the most iconic building on the Westergasfabriek site. A beautiful circular hall of over 2500 m² where you can literally take your space. The pillar-less interior with an impressive cast iron roof construction is unique in its own. Anyone who visits an event here will surely never forget it.