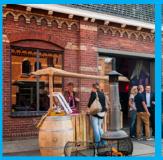

#### Gashouder

Size: 2.538 m<sup>2</sup>

Measurements: 14,5 (H) x 53,8 (W) x 53,8 (L)

Capacity: Maximum 3500 p / Theater 2100 p / Seated dinner 1100 p

The Gashouder (Gasholder) is the most iconic building on the Westergasfabriek site. A beautiful circular hall of over 2500 m² where you can literally take your space. The pillar-less interior with an impressive cast iron roof construction is unique in its own. Anyone who visits an event here will surely never forget it.