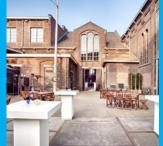

#### Meeting place for refreshing ideas

Westergasfabriek is a renovated 19th century industrial complex set in modern landscaped parkland - just a stone's throw away from Amsterdam city centre. With 5,000 m2 venue space, 14 breakout rooms and 14 hectares of outfield, Westergasfabriek is the perfect location to host a wide variety of events such as congresses, exhibitions, workshops, product launches, dinner parties and fashion shows.

## Westerpark

Manifestation area, Canal promenade, squares and others Total size: 14 hectares

The buildings of Westergasfabriek are situated in a beautiful modern city park. It is frequently used for outdoor events, often in combination with the venues. It gives many opportunities to give a real 'festival flair' to an event or simply to create extra space. Tents can be set up in the various outdoor areas.