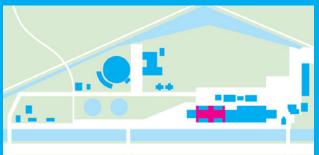

) x 53,8 (L)

Capacity: Maximum 3500 p / Theater 2100 p / Seated dinner 1100 p

The Gashouder (Gasholder) is the most iconic building on the Westergasfabriek site. A beautiful circular hall of over 2500 m² where you can literally take your space. The pillar-less interior with an impressive cast iron roof construction is unique in its own. Anyone who visits an event here will surely never forget it.

















## **Zuiveringshal West**

Size: 1200 m<sup>2</sup>

Measurements: 17,6 (H) x 18 (W) x 67 (L)

Capacity: Maximum 1500 p / Theater 1000 p / Seated dinner 700 p

The Zuiveringshal West (West Refinery) stretches along the waterside. The listed interior is long and high with weathered walls and a vast iconic ceiling. It is one of Westergasfabriek's most versatile venues.





















### **Transformatorhuis**

Size: 700 m<sup>2</sup>

Measurements: 9,7 (H) x 16 (W) x 46 (L)

Capacity: Maximum 750 p / Theater 600 p / Seated dinner 400 p

The Transformatorhuis (Transformer House) is a charming building with an exceptional timber roof construction and long, high windows. The Transformatorhuis is situated next to the Gashouder.





















## **Openbare Verlichting**

Size: 480 m<sup>2</sup>

Measurements: 10 (H) x 20 (W) x 24 (L)

Capacity: Maximum 400 p / Theater 250 p / Seated dinner 220 p

At the center of the long Zuiveringsgebouw on the Pazzanistraat is the Openbare Verlichting (Public Lighting). This unadorned hall has a striking mezzanine balcony running around the interior. The space is equipped as a turnkey congress setting. It is situated adja