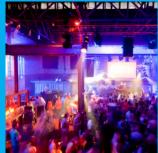

#### **Break out venues**

Westergasfabriek BV rents out sixty percent of the buildings on the site to permanent occupants. These tenants include creative businesses, cultural organisations and several entertainment venues. Some of these locations are also available to hire for congresses, festivals and other events. A total of 14 break outs are available, mostly fully equipped (including bars, furniture, light and sound). They are frequently used in combination with the Westergasfabriek event venues.