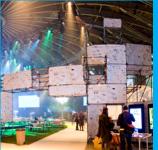

## **Zuiveringshal West**

Size: 1200 m<sup>2</sup>

Measurements: 17,6 (H) x 18 (W) x 67 (L)

Capacity: Maximum 1500 p / Theater 1000 p / Seated dinner 700 p

The Zuiveringshal West (West Refinery) stretches along the waterside. The listed interior is long and high with weathered walls and a vast iconic ceiling. It is one of Westergasfabriek's most versatile venues.