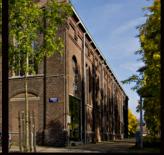

## **Zuiveringshal West**

Size: 1200 m<sup>2</sup>

Measurements: 17,6 (H) x 18 (W) x 67 (L)

Capacity: Maximum 1500 p / Theater 1000 p / Seated dinner 700 p

The Zuiveringshal West (West Refinery) stretches along the waterside. The listed interior is long and high with weathered walls and a vast iconic ceiling. It is one of Westergasfabriek's most versatile venues.