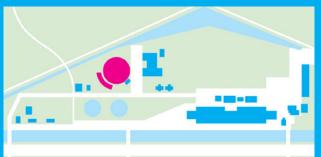

ou're looking for an empty venue or a fully serviced event, you'll find what you want at Westergasfabriek.

Are you looking for an inspiring location? Westergasfabriek might be the place for you.

www.westergasfabriek.com events@westergasfabriek.nl +31(0)20- 5860710



# **2 Event Venues**























#### Gashouder

Size: 2.538 m<sup>2</sup>

Measurements: 14,5 (H) x 53,8 (W) x 53,8 (L)

Capacity: Maximum 3500 p / Theater 2100 p / Seated dinner 1100 p

The Gashouder (Gasholder) is the most iconic building on the Westergasfabriek site. A beautiful circular hall of over 2500 m² where you can literally take your space. The pillar-less interior with an impressive cast iron roof construction is unique in its own. Anyone who visits an event here will surely never forget it.

















## **Zuiveringshal West**

Size: 1200 m<sup>2</sup>

Measurements: 17,6 (H) x 18 (W) x 67 (L)

Capacity: Maximum 1500 p / Theater 1000 p / Seated dinner 700 p

The Zuiveringshal West (West Refinery) stretches along the waterside. The listed interior is long and high with weathered walls and a vast iconic ceiling. It is one of Westergasfabriek's most versatile venues.





















### **Transformatorhuis**

Size: 700 m<sup>2</sup>

Measurements: 9,7 (H) x 16 (W) x 46 (L)

Capacity: Maximum 750 p / Theater 600 p / Seated dinner 400 p

The Transformatorhuis (Transformer House) is a charming building with an exceptional timber roof construction and long, high windows. The Transformatorhuis is situated next to the Gashouder.





















## **Openbare Verlichting**

Size