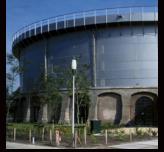

#### Gashouder

Size: 2.538 m<sup>2</sup>

Measurements: 14,5 (H) x 53,8 (W) x 53,8 (L)

Capacity: Maximum 3500 p / Theater 2100 p / Seated dinner 1100 p

The Gashouder (Gasholder) is the most iconic building on the Westergasfabriek site. A beautiful circular hall of over 2500 m² where you can literally take your space. The pillar-less interior with an impressive cast iron roof construction is unique in its own. Anyone who visits an event here will surely never forget it.