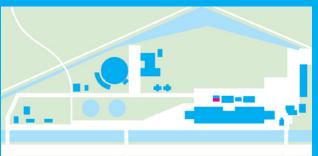

ilding is completely freestanding and offers two spaces: a light hall with a wooden roof and a smaller adjoining room known as 'the chapel'.



















## Westelijk Meterhuis

Size: 70m<sup>2</sup>

Measurements Main meeting room: 7,5 (H) x 4,8 (W) x 5,9 (L) Measurements Breakouts 1 & 2: 2,7 (H) x 2,9 (W) x 3,4 (L) Capacity: Maximum 40 p / Theater 24 p / Meeting 14 p

The Westelijk Meterhuis (Western Meter House) proves that good things come in small packages. This modestly sized building on the corner of the Pazzanistraat is fully furnished and has four separate rooms. This makes it flexible to use for meetings, trainings, breakout sessions, workshops or as temporary office space. The Westelijk Meterhuis is often used as a production office or press centre for larger events.





















#### **Break out venues**

Westergasfabriek BV rents out sixty percent of the buildings on the site to permanent occupants. These tenants include creative businesses, cultural organisations and several entertainment venues. Some of these locations are also available to hire for congresses, festivals and other events. A total of 14 break outs are available, mostly fully equipped (including bars, furniture, light and sound). They are frequently used in combination with the Westergasfabriek event venues.

























## Westerpark

Manifestation area, Canal promenade, squares and others Total size: 14 hectares

The buildings of Westergasfabriek are situated in a beautiful modern city park. It is frequently used for outdoor events, often in combination with the venu