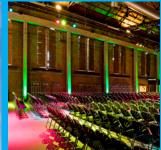

## **Zuiveringshal West**

Size: 1200 m<sup>2</sup>

Measurements: 17,6 (H) x 18 (W) x 67 (L)

Capacity: Maximum 1500 p / Theater 1000 p / Seated dinner 700 p

The Zuiveringshal West (West Refinery) stretches along the waterside. The listed interior is long and high with weathered walls and a vast iconic ceiling. It is one of Westergasfabriek's most versatile venues.