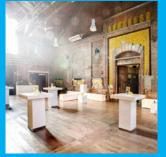

## **Zuiveringshal West**

Size: 1200 m<sup>2</sup>

Measurements: 17,6 (H) x 18 (W) x 67 (L)

Capacity: Maximum 1500 p / Theater 1000 p / Seated dinner 700 p

The Zuiveringshal West (West Refinery) stretches along the waterside. The listed interior is long and high with weathered walls and a vast iconic ceiling. It is one of Westergasfabriek's most versatile venues.