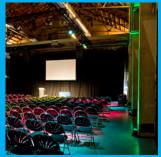

#### Gashouder

Size: 2.538 m<sup>2</sup>

Measurements: 14,5 (H) x 53,8 (W) x 53,8 (L)

Capacity: Maximum 3500 p / Theater 2100 p / Seated dinner 1100 p

The Gashouder (Gasholder) is the most iconic building on the Westergasfabriek site. A beautiful circular hall of over 2500 m² where you can literally take your space. The pillar-less interior with an impressive cast iron roof construction is unique in its own. Anyone who visits an event here will surely never forget it.