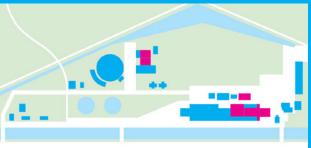

at is fully furnished and has four separate rooms. This makes it flexible to use for meetings, trainings, breakout sessions, workshops or as temporary office space. The Westelijk Meterhuis is often used as a production office or press centre for larger events.





















#### **Break out venues**

Westergasfabriek BV rents out sixty percent of the buildings on the site to permanent occupants. These tenants include creative businesses, cultural organisations and several entertainment venues. Some of these locations are also available to hire for congresses, festivals and other events. A total of 14 break outs are available, mostly fully equipped (including bars, furniture, light and sound). They are frequently used in combination with the Westergasfabriek event venues.

























## Westerpark

Manifestation area, Canal promenade, squares and others Total size: 14 hectares

The buildings of Westergasfabriek are situated in a beautiful modern city park. It is frequently used for outdoor events, often in combination with the venues. It gives many opportunities to give a real 'festival flair' to an event or simply to create extra space. Tents can be set up in the various outdoor areas.



















#### 3 Facilities and services

Westergasfabriek venues can be rented empty, giving you complete freedom to set your event up according to your wishes. You can also choose to have Westergasfabriek partially or completely service your event.



### 4 Getting there

Westergasfabriek is a stone's throw away from Amsterdam's city center. It is easy to reach