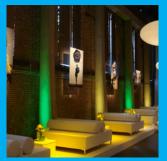

#### Gashouder

Size: 2.538 m<sup>2</sup>

Measurements: 14,5 (H) x 53,8 (W) x 53,8 (L)

Capacity: Maximum 3500 p / Theater 2100 p / Seated dinner 1100 p

The Gashouder (Gasholder) is the most iconic building on the Westergasfabriek site. A beautiful circular hall of over 2500 m² where you can literally take your space. The pillar-less interior with an impressive cast iron roof construction is unique in its own. Anyone who visits an event here will surely never forget it.