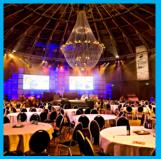

#### Gashouder

Size: 2.538 m<sup>2</sup>

Measurements: 14,5 (H) x 53,8 (W) x 53,8 (L)

Capacity: Maximum 3500 p / Theater 2100 p / Seated dinner 1100 p

The Gashouder (Gasholder) is the most iconic building on the Westergasfabriek site. A beautiful circular hall of over 2500 m² where you can literally take your space. The pillar-less interior with an impressive cast iron roof construction is unique in its own. Anyone who visits an event here will surely never forget it.