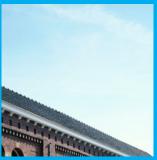

#### Gashouder

Size: 2.538 m<sup>2</sup>

Measurements: 14,5 (H) x 53,8 (W) x 53,8 (L)

Capacity: Maximum 3500 p / Theater 2100 p / Seated dinner 1100 p

The Gashouder (Gasholder) is the most iconic building on the Westergasfabriek site. A beautiful circular hall of over 2500 m² where you can literally take your space. The pillar-less interior with an impressive cast iron roof construction is unique in its own. Anyone who visits an event here will surely never forget it.