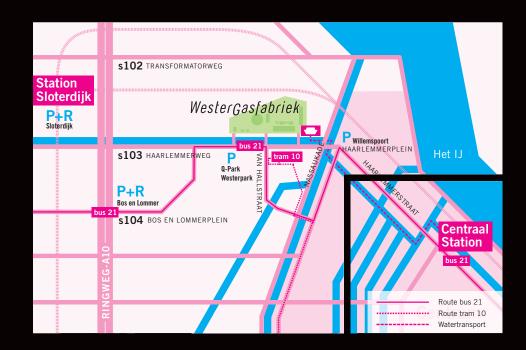

### 4 Getting there

Westergasfabriek is a stone's throw away from Amsterdam's city center. It is easy to reach by both car and public transport.

10 min from Amsterdam Central Station 10 min from Amsterdam City Center 5 min from the motorway exit 16 km from Schiphol Airport

## II Map