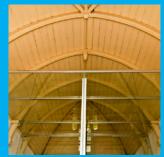

### **Transformatorhuis**

Size: 700 m<sup>2</sup>

Measurements: 9,7 (H) x 16 (W) x 46 (L)

Capacity: Maximum 750 p / Theater 600 p / Seated dinner 400 p

The Transformatorhuis (Transformer House) is a charming building with an exceptional timber roof construction and long, high windows. The Transformatorhuis is situated next to the Gashouder.