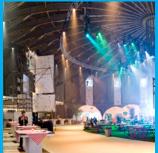

#### Gashouder

Size: 2.538 m<sup>2</sup>

Measurements: 14,5 (H) x 53,8 (W) x 53,8 (L)

Capacity: Maximum 3500 p / Theater 2100 p / Seated dinner 1100 p

The Gashouder (Gasholder) is the most iconic building on the Westergasfabriek site. A beautiful circular hall of over 2500 m² where you can literally take your space. The pillar-less interior with an impressive cast iron roof construction is unique in its own. Anyone who visits an event here will surely never forget it.