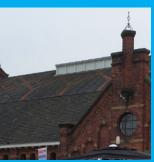

Westergasfabriek's venues are sturdy and ruggedly elegant, with weatherworn walls, high ceilings and huge original roof constructions. The industrial buildings are tastefully renovated and meet all the comforts of modern time, including a high speed fibre-optic network and WiFi throughout the park.

### **Transformatorhuis**

Size: 700 m<sup>2</sup>

Measurements: 9,7 (H) x 16 (W) x 46 (L)

Capacity: Maximum 750 p / Theater 600 p / Seated dinner 400 p

The Transformatorhuis (Transformer House) is a charming building with an exceptional timber roof construction and long, high windows. The Transformatorhuis is situated next to the Gashouder.