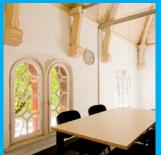

## Westelijk Meterhuis

Size: 70m<sup>2</sup>

Measurements Main meeting room: 7,5 (H) x 4,8 (W) x 5,9 (L) Measurements Breakouts 1 & 2: 2,7 (H) x 2,9 (W) x 3,4 (L) Capacity: Maximum 40 p / Theater 24 p / Meeting 14 p

The Westelijk Meterhuis (Western Meter House) proves that good things come in small packages. This modestly sized building on the corner of the Pazzanistraat is fully furnished and has four separate rooms. This makes it flexible to use for meetings, trainings, breakout sessions, workshops or as temporary office space. The Westelijk Meterhuis is often used as a production office or press centre for larger events.