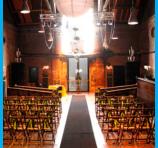

### **Transformatorhuis**

Size: 700 m<sup>2</sup>

Measurements: 9,7 (H) x 16 (W) x 46 (L)

Capacity: Maximum 750 p / Theater 600 p / Seated dinner 400 p

The Transformatorhuis (Transformer House) is a charming building with an exceptional timber roof construction and long, high windows. The Transformatorhuis is situated next to the Gashouder.