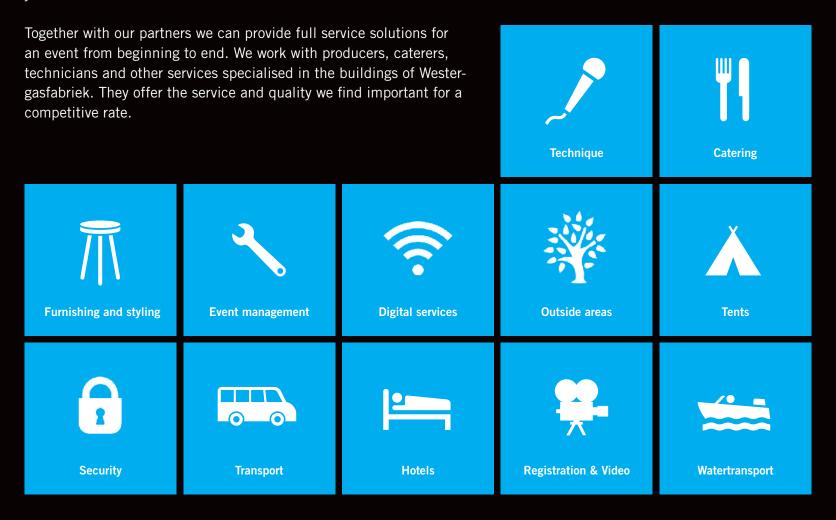

#### 3 Facilities and services

Westergasfabriek venues can be rented empty, giving you complete freedom to set your event up according to your wishes. You can also choose to have Westergasfabriek partially or completely service your event.