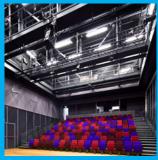

## WesterGasfabriek facts

8000 m² venue space 14 breakout rooms 16 km to Airport

8 restaurant/bars 1 Gigabit internet 14 hectares parkland

| Venues ••••          |                                               | sizes in metres                                        |                             |                             |                            | maximum number of persons per setting |                       |                         |
|----------------------|-----------------------------------------------|--------------------------------------------------------|-----------------------------|-----------------------------|----------------------------|---------------------------------------|-----------------------|-------------------------|
| Main Venues          |                                               | m²                                                     | length                      | width                       | height                     | theatre                               | diner                 | reception               |
| Gashouder            |                                               | 2538                                                   | 53,8                        | 53,8                        | 14,5                       | 2100                                  | 1100                  | 3500                    |
| Zuiveringshal West   |                                               | 1200                                                   | 67,0                        | 18,0                        | 17,6                       | 1000                                  | 700                   | 1500                    |
| Transformatorhuis    |                                               | 700                                                    | 46,0                        | 16,0                        | 9,7                        | 600                                   | 400                   | 750                     |
| Openbare Verlichting |                                               | 480                                                    | 24,0                        | 20,0                        | 10,0                       | 200                                   | 220                   | 400                     |
| Machinegebouw        | Big hall<br>Small hall                        | 270<br>60                                              | 24,7<br>10,9                | 11,0<br>5,5                 | 12,1<br>8,7                | 200<br>50                             | 160<br>40             | 265<br>50               |
| Westelijk Meterhuis  | Main meetingroom<br>Breakout 1<br>Breakout 2  | 28<br>10<br>10                                         | 5,9<br>3,4<br>3,4           | 4,8<br>2,9<br>2,9           | 7,5<br>2,7<br>2,7          | 14<br>6<br>6                          | 12<br>4<br>4          | 25<br>6<br>6            |
| Break Out Venues     |                                               | m²                                                     | length                      | width                       | height                     | theatre                               | diner                 | reception               |
| MC Theater           | Studio 1<br>Studio 2<br>Theatre hall<br>Foyer | 144<br>71<br>260<br>148                                | 13,3<br>11,0<br>22,8<br>8,8 | 10,8<br>6,4<br>11,3<br>16,9 | 12,0<br>2,9<br>7,0<br>17,6 | 135<br>75<br>305<br>135               | 75<br>55<br>260<br>75 | 250<br>75<br>500<br>250 |
| WesterUnie           |                                               | 600                                                    | 24,0                        | 21,0                        | 8,0                        | 250                                   | 220                   | 500                     |
| WesterLiefde         |                                               | 230                                                    | 25,0                        | 12,0                        | 8,0                        | 120                                   | 120                   | 250                     |
| Dutchview Studios    | Studio 1<br>Studio 2                          | 190<br>190                                             | 14,8<br>14,8                | 12,8<br>12,8                | 5,6<br>5,6                 | 70<br>70                              |                       |                         |
| Mediacafé            | Restaurant                                    | 160                                                    | 20,0                        | 6,0                         | 8,0                        | -                                     | 80                    | 160                     |
| Ketelhuis            | Cinema 1<br>Cinema 2<br>Cinema 3              | 142<br>61<br>61                                        | 14,9<br>8,1<br>8,1          | 9,5<br>7,1<br>7,1           | 4,6<br>3,9<br>3,9          | 145<br>50<br>50                       | -<br>-<br>-           | 200<br>-<br>-           |
| North Sea Jazz Club  | Main Hall<br>Restaurant                       | 280<br>67                                              | 19,8<br>8,5                 | 14,1<br>7,9                 | 3,8<br>3,2                 | 250<br>-                              | 150<br>60             | 450<br>80               |
| Outside area         | res: manifestatio                             | ss: manifestation area, park, squares, canal promenade |                             |                             |                            |                                       |                       |                         |