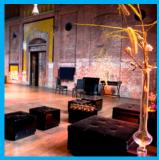

#### Gashouder

Size: 2.538 m<sup>2</sup>

Measurements: 14,5 (H) x 53,8 (W) x 53,8 (L)

Capacity: Maximum 3500 p / Theater 2100 p / Seated dinner 1100 p

The Gashouder (Gasholder) is the most iconic building on the Westergasfabriek site. A beautiful circular hall of over 2500 m² where you can literally take your space. The pillar-less interior with an impressive cast iron roof construction is unique in its own. Anyone who visits an event here will surely never forget it.